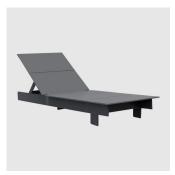

The Lollygagger collection includes a lounge chair, rocker and lounge all available with 2 back rest heights, chaise lounge and a dining and occasional table is various sizes.

# **COLLECTION**

Lollygagger Picnic CAFé/DINING TABLE LOLL DESIGNS

Lollygagger Tall LOUNGE CHAIR LOLL DESIGNS

Lollygagger Tall LOUNGE **LOLL DESIGNS** 

Lollygagger CHAISE LOUNGE LOLL DESIGNS

Lollygagger LOUNGE CHAIR LOLL DESIGNS