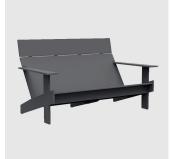

The Lollygagger collection includes a lounge chair, rocker and lounge all available with 2 back rest heights, chaise lounge and a dining and occasional table is various sizes.

# **COLLECTION**

Lollygagger Picnic CAFé/DINING TABLE LOLL DESIGNS

Lollygagger Tall LOUNGE CHAIR LOLL DESIGNS

Lollygagger Tall LOUNGE **LOLL DESIGNS** 

Lollygagger CHAISE LOUNGE LOLL DESIGNS

Lollygagger LOUNGE CHAIR LOLL DESIGNS

Lollygagger LOUNGE LOLL DESIGNS