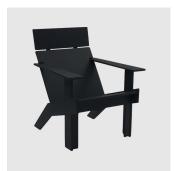

# Lollygagger Tall

DESIGN

LOLL DESIGNS LOLL DESIGNS, USA

 $The Lolly gagger outdoor collection sets a new paradigm in the evolution of outdoor furniture. Years of experience designing and manufacturing outdoor furniture went into this modern version of the classic Adirondack. When you slide in to the lounge chairs welcoming embrace, you \~Oll find all the angles work precisely together to create a an unexpected level of comfort. \\$ 

 $The Lolly gagger lounge has an integrated bottle opener hidden beneath the arm for those occasions when you don \~Ot want to get up. Constructed from recycled HDPE, surfaces are easy to clean and require no maintenance.$ 

## **DIMENSIONS**

LC-LLT

W 685 D 750 H 855 | SH 290 AH 580 (mm)