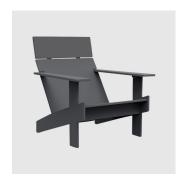

# Lollygagger Tall

DESIGN

LOLL DESIGNS LOLL DESIGNS, USA

 $The Lolly gagger outdoor collection sets a new paradigm in the evolution of outdoor furniture. Years of experience designing and manufacturing outdoor furniture went into this modern version of the classic Adirondack. When you slide in to the lounge chairs welcoming embrace, you \~Oll find all the angles work precisely together to create a an unexpected level of comfort. \\$ 

 $The Lolly gagger lounge has an integrated bottle opener hidden beneath the arm for those occasions when you don \~Ot want to get up. Constructed from recycled HDPE, surfaces are easy to clean and require no maintenance.$ 

## **DIMENSIONS**

LC-LLT

W 685 D 750 H 855 | SH 290 AH 580 (mm)

# **MATERIALS**

Constructed from 100% recycled High Density Polyethylene (HDPE)

# **COLLECTION**

Lollygagger Picnic CAFé/DINING TABLE LOLL DESIGNS

Lollygagger Tall LOUNGE CHAIR LOLL DESIGNS

Lollygagger Tall LOUNGE **LOLL DESIGNS** 

Lollygagger CHAISE LOUNGE LOLL DESIGNS

Lollygagger LOUNGE CHAIR LOLL DESIGNS