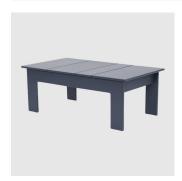

The Lollygagger collection includes a lounge chair, rocker and lounge all available with 2 back rest heights, chaise lounge and a dining and occasional table is various sizes.

# **COLLECTION**

Lollygagger Picnic CAFé/DINING TABLE LOLL DESIGNS

Lollygagger Tall LOUNGE CHAIR LOLL DESIGNS

Lollygagger Tall LOUNGE **LOLL DESIGNS** 

Lollygagger CHAISE LOUNGE LOLL DESIGNS

Lollygagger LOUNGE CHAIR LOLL DESIGNS