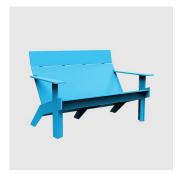

The Lollygagger collection includes a lounge chair, rocker and lounge all available with 2 back rest heights, chaise lounge and a dining and occasional table is various sizes.

# **COLLECTION**

Lollygagger Picnic CAFé/DINING TABLE LOLL DESIGNS

Lollygagger Tall LOUNGE CHAIR LOLL DESIGNS

Lollygagger Tall LOUNGE **LOLL DESIGNS** 

Lollygagger CHAISE LOUNGE LOLL DESIGNS

Lollygagger LOUNGE CHAIR LOLL DESIGNS

Lollygagger LOUNGE LOLL DESIGNS