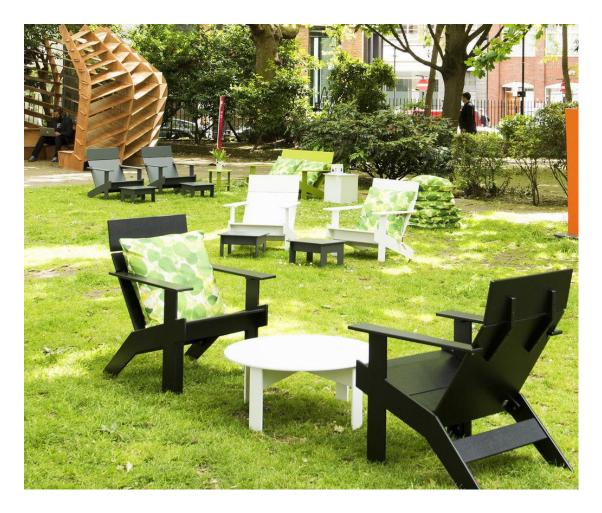

# Lollygagger Tall

DESIGN

LOLL DESIGNS LOLL DESIGNS, USA

 $The Lolly gagger outdoor collection sets a new paradigm in the evolution of outdoor furniture. Years of experience designing and manufacturing outdoor furniture went into this modern version of the classic Adirondack. When you slide in to the lounge chairs welcoming embrace, you \~Oll find all the angles work precisely together to create a an unexpected level of comfort. \\$ 

 $The Lolly gagger lounge has an integrated bottle opener hidden beneath the arm for those occasions when you don \~Ot want to get up. Constructed from recycled HDPE, surfaces are easy to clean and require no maintenance.$ 

The Lollygagger collection includes a lounge chair, rocker and lounge all available with 2 back rest heights, chaise lounge and a dining and occasional table is various sizes.