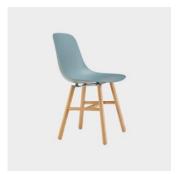

# Loop 4-Leg

DESIGN CLAUS BREINHOLT INFINITLITALY

Loop is a versatile and extensive seating collection with a mix and match concept. The elegant polypropylene shell is available in both single and dual colours and is also available upholstered for additional comfort. The versality of the range make this collection suitable for countless applications and settings.

The Pure Loop 4 Leg and sled base chair are stackable up to 7 chairs and are available in finishes suitable for outdoor use.

The Pure Loop chair collection includes the following base options; 4 Leg (metal and timber), Sled, 4-Way Swivel, 4-Way Castor and 5-Way Castor Base. Also available to complement the range are the Pure Loop lounge chairs with swivel base and stool, available in both counter and bar heights.

## **DIMENSIONS**

W 530 D 515 H 800 | SH 450 (mm) W 570 D 545 H 785 | SH 440 AH 680 (mm)

## **MATERIALS**

 $Shell: Moulded polypropylene to selected house colour \\ Upholstery: Fire retardant foam, with seat upholstered in house fabric/leather or COM/COL \\ Frame: Steel tubular frame, chromed or powdercoated to house colour \\ Glides: Plastic glides$ 