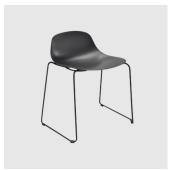

# Loop 4-Leg

DESIGN CLAUS BREINHOLT INFINITLITALY

Loop is a versatile and extensive seating collection with a mix and match concept. The elegant polypropylene shell is available in both single and dual colours and is also available upholstered for additional comfort. The versality of the range make this collection suitable for countless applications and settings.

The Pure Loop 4 Leg and sled base chair are stackable up to 7 chairs and are available in finishes suitable for outdoor use.

The Pure Loop chair collection includes the following base options; 4 Leg (metal and timber), Sled, 4-Way Swivel, 4-Way Castor and 5-Way Castor Base. Also available to complement the range are the Pure Loop lounge chairs with swivel base and stool, available in both counter and bar heights.