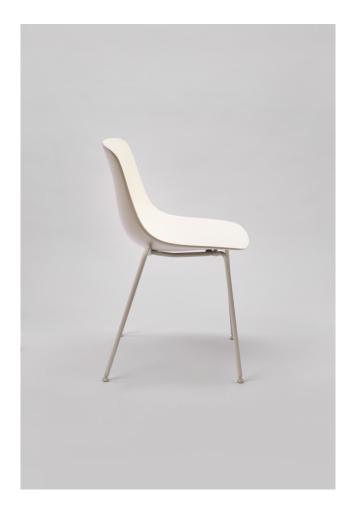

# Loop 4-Leg

DESIGN CLAUS BREINHOLT INFINITLITALY

Loop is a versatile and extensive seating collection with a mix and match concept. The elegant polypropylene shell is available in both single and dual colours and is also available upholstered for additional comfort. The versality of the range make this collection suitable for countless applications and settings.

The Pure Loop 4 Leg and sled base chair are stackable up to 7 chairs and are available in finishes suitable for outdoor use.

The Pure Loop chair collection includes the following base options; 4 Leg (metal and timber), Sled, 4-Way Swivel, 4-Way Castor and 5-Way Castor Base. Also available to complement the range are the Pure Loop lounge chairs with swivel base and stool, available in both counter and bar heights.

## **DIMENSIONS**

W 530 D 515 H 800 | SH 450 (mm) W 570 D 545 H 785 | SH 440 AH 680 (mm)

## **MATERIALS**

 $Shell: Moulded polypropylene to selected house colour \\ Upholstery: Fire retardant foam, with seat upholstered in house fabric/leather or COM/COL \\ Frame: Steel tubular frame, chromed or powdercoated to house colour \\ Glides: Plastic glides$ 