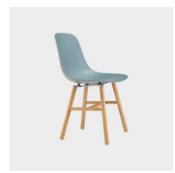

Loop infiniti

DESIGN CLAUS BREINHOLT

INFINITI, ITALY

Loop is a versatile and extensive seating collection with a mix and match concept. The elegant polypropylene shell is available in both single and dual colours and is also available upholstered for additional comfort. The versality of the range make this collection suitable for countless applications and settings.

The Pure Loop 4 Leg and sled base chair are stackable up to 7 chairs and are available in finishes suitable for outdoor use.

The Pure Loop chair collection includes the following base options; 4 Leg (metal and timber), Sled, 4-Way Swivel, 4-Way Castor and 5-Way Castor Base. Also available to complement the range are the Pure Loop lounge chairs with swivel base and stool, available in both counter and bar heights.

## **DIMENSIONS**

W 550 D 545 H 1005 | SH 665 (mm) W 550 D 575 H 1105 | SH 760 (mm)

## **MATERIALS**

 $Shell: Moulded polypropylene to selected house colour \\ Upholstery: Fire retardant foam, with seat upholstered in house fabric/leather or COM/COL \\ Frame: Steel tubular frame, chromed or powdercoated to house colour \\ Glides: Plastic glides$ 