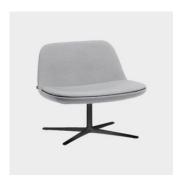

Loop infiniti

DESIGN CLAUS BREINHOLT

INFINITI, ITALY

Loop is a versatile and extensive seating collection with a mix and match concept. The elegant polypropylene shell is available in both single and dual colours and is also available upholstered for additional comfort. The versality of the range make this collection suitable for countless applications and settings.

## COLLECTION

Loop 4-Leg STACKING CHAIR INFINITI

Loop 4-Way Swivel on Castor MEETING CHAIR INFINITI

Loop 4-Way Swivel
MEETING CHAIR
INFINITI

Loop 4-Way Swivel LOUNGE CHAIR INFINITI

Loop Low STOOL INFINITI

Loop Low Back STOOL INFINITI