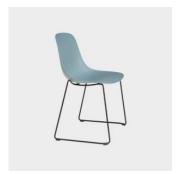

The Pure Loop 4 Leg and sled base chair are stackable up to 7 chairs and are available in finishes suitable for outdoor use.

The Pure Loop chair collection includes the following base options; 4 Leg (metal and timber), Sled, 4-Way Swivel, 4-Way Castor and 5-Way Castor Base. Also available to complement the range are the Pure Loop lounge chairs with swivel base and stool, available in both counter and bar heights.

**Loop Sled** STACKING CHAIR INFINITI

Loop Timber 4-Leg CHAIR INFINITI

Loop HB Lounge LOUNGE CHAIR INFINITI