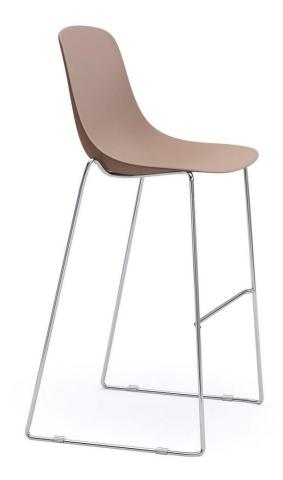

The Pure Loop 4 Leg and sled base chair are stackable up to 7 chairs and are available in finishes suitable for outdoor use.

The Pure Loop chair collection includes the following base options; 4 Leg (metal and timber), Sled, 4-Way Swivel, 4-Way Castor and 5-Way Castor Base. Also available to complement the range are the Pure Loop lounge chairs with swivel base and stool, available in both counter and bar heights.

## **DIMENSIONS**

W 550 D 545 H 1005 | SH 665 (mm) W 550 D 575 H 1105 | SH 760 (mm)