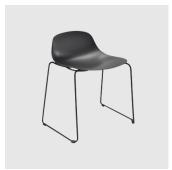

The Pure Loop 4 Leg and sled base chair are stackable up to 7 chairs and are available in finishes suitable for outdoor use.

The Pure Loop chair collection includes the following base options; 4 Leg (metal and timber), Sled, 4-Way Swivel, 4-Way Castor and 5-Way Castor Base. Also available to complement the range are the Pure Loop lounge chairs with swivel base and stool, available in both counter and bar heights.

**Loop Sled** STACKING CHAIR INFINITI

Loop Timber 4-Leg CHAIR INFINITI

Loop HB Lounge LOUNGE CHAIR INFINITI