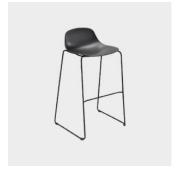

The Pure Loop 4 Leg and sled base chair are stackable up to 7 chairs and are available in finishes suitable for outdoor use.

The Pure Loop chair collection includes the following base options; 4 Leg (metal and timber), Sled, 4-Way Swivel, 4-Way Castor and 5-Way Castor Base. Also available to complement the range are the Pure Loop lounge chairs with swivel base and stool, available in both counter and bar heights.

## COLLECTION

Loop 4-Leg STACKING CHAIR INFINITI

Loop 4-Way Swivel on Castor MEETING CHAIR INFINITI

Loop 4-Way Swivel
MEETING CHAIR
INFINITI

Loop 4-Way Swivel LOUNGE CHAIR INFINITI

Loop Low STOOL INFINITI

Loop Low Back STOOL INFINITI