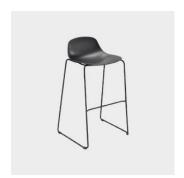

The Pure Loop 4 Leg and sled base chair are stackable up to 7 chairs and are available in finishes suitable for outdoor use.

The Pure Loop chair collection includes the following base options; 4 Leg (metal and timber), Sled, 4-Way Swivel, 4-Way Castor and 5-Way Castor Base. Also available to complement the range are the Pure Loop lounge chairs with swivel base and stool, available in both counter and bar heights.

# COLLECTION

Loop 4-Leg STACKING CHAIR INFINITI

Loop 4-Way Swivel on Castor MEETING CHAIR INFINITI

Loop 4-Way Swivel MEETING CHAIR INFINITI

Loop 4-Way Swivel LOUNGECHAIR INFINITI

Loop Low STOOL INFINITI

Loop Low Back STOOL INFINITI