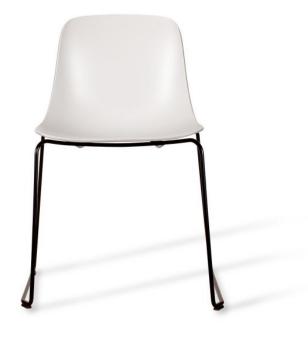

# Loop Sled

DESIGN

CLAUS BREINHOLT

Loop is a versatile and extensive seating collection with a mix and match concept. The elegant polypropylene shell is available in both single and dual colours and is also available upholstered for additional comfort. The versality of the range make this collection suitable for countless applications and settings.

The Pure Loop 4 Leg and sled base chair are stackable up to 7 chairs and are available in finishes suitable for outdoor use.

The Pure Loop chair collection includes the following base options; 4 Leg (metal and timber), Sled, 4-Way Swivel, 4-Way Castor and 5-Way Castor Base. Also available to complement the range are the Pure Loop lounge chairs with swivel base and stool, available in both counter and bar heights.

## **DIMENSIONS**

W 575 D 520 H 820 | SH 450 (mm)

## **MATERIALS**

Shell: Moulded polypropylene to selected house colour  $Upholstery: Fire\ retardant\ foam, with\ seat\ upholstered\ in\ house\ fabric/leather\ or\ COM/COL$  $Frame: Steel \,tubular \,frame, chromed \,or \,powder coated \,to \,house \,colour$ Glides: Plastic glides