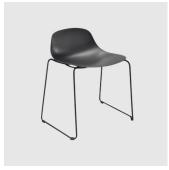

# Loop Sled

DESIGN

CLAUS BREINHOLT

Loop is a versatile and extensive seating collection with a mix and match concept. The elegant polypropylene shell is available in both single and dual colours and is also available upholstered for additional comfort. The versality of the range make this collection suitable for countless applications and settings.

The Pure Loop 4 Leg and sled base chair are stackable up to 7 chairs and are available in finishes suitable for outdoor use.

The Pure Loop chair collection includes the following base options; 4 Leg (metal and timber), Sled, 4-Way Swivel, 4-Way Castor and 5-Way Castor Base. Also available to complement the range are the Pure Loop lounge chairs with swivel base and stool, available in both counter and bar heights.

Loop Sled STACKING CHAIR INFINITI

Loop Timber 4-Leg CHAIR INFINITI

Loop HB Lounge LOUNGE CHAIR INFINITI