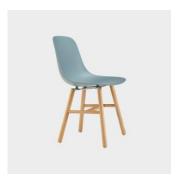

# Loop Sled

DESIGN

CLAUS BREINHOLT

Loop is a versatile and extensive seating collection with a mix and match concept. The elegant polypropylene shell is available in both single and dual colours and is also available upholstered for additional comfort. The versality of the range make this collection suitable for countless applications and settings.

The Pure Loop 4 Leg and sled base chair are stackable up to 7 chairs and are available in finishes suitable for outdoor use.

The Pure Loop chair collection includes the following base options; 4 Leg (metal and timber), Sled, 4-Way Swivel, 4-Way Castor and 5-Way Castor Base. Also available to complement the range are the Pure Loop lounge chairs with swivel base and stool, available in both counter and bar heights.

## **DIMENSIONS**

W 575 D 520 H 820 | SH 450 (mm)

## **MATERIALS**

Shell: Moulded polypropylene to selected house colour  $Upholstery: Fire\ retardant\ foam, with\ seat\ upholstered\ in\ house\ fabric/leather\ or\ COM/COL$  $Frame: Steel \,tubular \,frame, chromed \,or \,powder coated \,to \,house \,colour$ Glides: Plastic glides