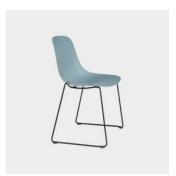

# Loop Sled

DESIGN

CLAUS BREINHOLT

Loop is a versatile and extensive seating collection with a mix and match concept. The elegant polypropylene shell is available in both single and dual colours and is also available upholstered for additional comfort. The versality of the range make this collection suitable for countless applications and settings.

The Pure Loop 4 Leg and sled base chair are stackable up to 7 chairs and are available in finishes suitable for outdoor use.

The Pure Loop chair collection includes the following base options; 4 Leg (metal and timber), Sled, 4-Way Swivel, 4-Way Castor and 5-Way Castor Base. Also available to complement the range are the Pure Loop lounge chairs with swivel base and stool, available in both counter and bar heights.