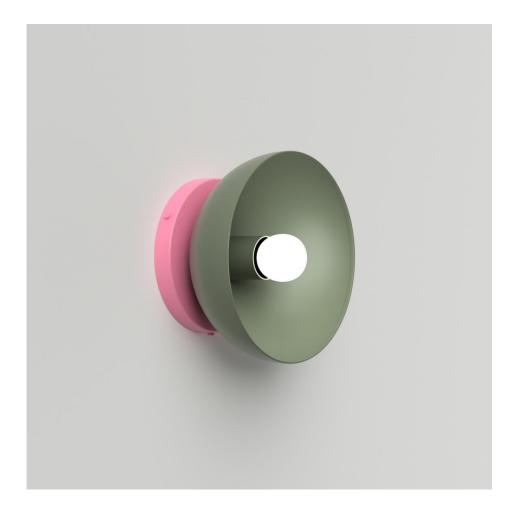

# Lord Arcade

DESIGN DALE HARDIMAN & ADAM LYNCH DOWEL JONES, AUSTRALIA

 $\label{lem:amergebetween} A merge between the Lord Sconce and Arcade Pendant, the Lord Arcade is a wall light that is designed to either blend in with neutral colours, or standard out in vibrant colours. The Lord Arcade is available in 351 colour combinations by request.$ 

# **DIMENSIONS**

Dia 280 H 140 (mm)

## **MATERIALS**

Dome: Steel to house powdercoat colour  ${\it Canopy:}\, Steel\, to\, house\, powder coat\, colour$