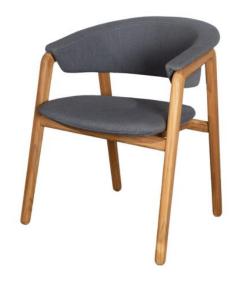

# Luna

DESIGN

SØREN ROSE STUDIO CANE-LINE, DENMARK

 $Luna is a sophisticated arm chair designed by S{\it \'g} ren Rose Studio, with an emphasis on$ comfort.

With a padded seat and back cushion, Luna provides optimum comfort. The cushions $feature\,Cane-lines\,popular\,QuickDry\,\&\,AirFlow\,system, providing\,added\,comfort\,and$  $good\,a ir\,ventilation\,for\,quick\,drying.\,The\,frame\,itself\,is\,made\,of\,teak, lending\,a\,warm\,and$ exclusive look.

### **MATERIALS**

Upholstery: FR foam, upholstered in Cane-Line Air Touch, to selected finishFrame: Made of Teak, to selected finish Glides: Nylon glides