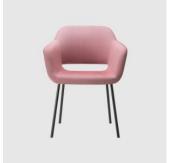

# Magda 00 Timber 4-Leg

DESIGN CARLESI & AMP; TONELLI TORRE, ITALY

Torre's interchangeable multi-base programme offers great versatility, enabling clients to choose from a wide range of base options. The chairs, stools, lounge and armchairs within each collection all reference the same design aesthetic and can be seamlessly inserted in to different environments and applications within the same project, maintaining style continuity and formal harmony.

# **DIMENSIONS**

MAGDA-00-BASE 100 W 560 D 590 H 820 | SH 460 (mm)

# **MATERIALS**

Body: Inner steel frame, covered with high density mould-injected polyurethane FR foam  $\label{thm:composition} Upholstery: Shell fully upholstered in house fabrics \slashed at the composition of the composition o$ Base: Solid conical Ash wood legs, stained to house colour Glides: Plastic glides