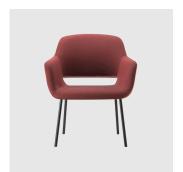

# Magda 00 Timber 4-Leg

DESIGN CARLESI & AMP; TONELLI TORRE, ITALY

Torre's interchangeable multi-base programme offers great versatility, enabling clients to choose from a wide range of base options. The chairs, stools, lounge and armchairs within each collection all reference the same design aesthetic and can be seamlessly inserted in to different environments and applications within the same project, maintaining style continuity and formal harmony.

# **DIMENSIONS**

MAGDA-00-BASE 100 W 560 D 590 H 820 | SH 460 (mm)

# **MATERIALS**

Body: Inner steel frame, covered with high density mould-injected polyurethane FR foam  $\label{thm:composition} Upholstery: Shell fully upholstered in house fabrics \slashed at the composition of the composition o$ Base: Solid conical Ash wood legs, stained to house colour Glides: Plastic glides