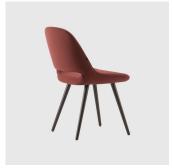

# Magda 00 Timber 4-Leg

DESIGN CARLESI & AMP; TONELLI TORRE, ITALY

Torre's interchangeable multi-base programme offers great versatility, enabling clients to choose from a wide range of base options. The chairs, stools, lounge and armchairs within each collection all reference the same design aesthetic and can be seamlessly inserted in to different environments and applications within the same project, maintaining style continuity and formal harmony.

# **DIMENSIONS**

MAGDA-00-BASE 100 W 560 D 590 H 820 | SH 460 (mm)

# **MATERIALS**

Body: Inner steel frame, covered with high density mould-injected polyurethane FR foam  $\label{thm:composition} Upholstery: Shell fully upholstered in house fabrics \slashed at the composition of the composition o$ Base: Solid conical Ash wood legs, stained to house colour Glides: Plastic glides