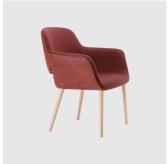

# Magda 00 Timber 4-Leg

DESIGN CARLESI & AMP; TONELLI TORRE, ITALY

Torre's interchangeable multi-base programme offers great versatility, enabling clients to choose from a wide range of base options. The chairs, stools, lounge and armchairs within each collection all reference the same design aesthetic and can be seamlessly inserted in to different environments and applications within the same project, maintaining style continuity and formal harmony.

# **DIMENSIONS**

MAGDA-00-BASE 100 W 560 D 590 H 820 | SH 460 (mm)

# **MATERIALS**

Body: Inner steel frame, covered with high density mould-injected polyurethane FR foam  $\label{thm:composition} Upholstery: Shell fully upholstered in house fabrics \slashed at the composition of the composition o$ Base: Solid conical Ash wood legs, stained to house colour Glides: Plastic glides