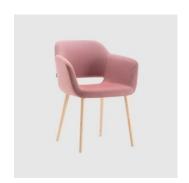

# Magda 00 Timber 4-Leg

DESIGN CARLESI & AMP; TONELLI TORRE, ITALY

Torre's interchangeable multi-base programme offers great versatility, enabling clients to choose from a wide range of base options. The chairs, stools, lounge and armchairs within each collection all reference the same design aesthetic and can be seamlessly inserted in to different environments and applications within the same project, maintaining style continuity and formal harmony.

# **DIMENSIONS**

MAGDA-00-BASE 100 W 560 D 590 H 820 | SH 460 (mm)

# **MATERIALS**

Body: Inner steel frame, covered with high density mould-injected polyurethane FR foam  $\label{thm:composition} Upholstery: Shell fully upholstered in house fabrics \slashed at the composition of the composition o$ Base: Solid conical Ash wood legs, stained to house colour Glides: Plastic glides