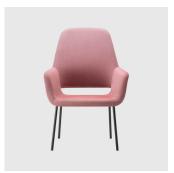

# Magda 00 Timber 4-Leg

DESIGN CARLESI & AMP; TONELLI TORRE, ITALY

Torre's interchangeable multi-base programme offers great versatility, enabling clients to choose from a wide range of base options. The chairs, stools, lounge and armchairs within each collection all reference the same design aesthetic and can be seamlessly inserted in to different environments and applications within the same project, maintaining style continuity and formal harmony.

Magda 07 Metal 4-Leg STOOL TORRE

Magda 09 Metal 4-Leg LOUNGE TORRE

Magda 07 Pedestal STOOL TORRE

Magda 04 Sled ARMCHAIR TORRE

Magda oo Timber 4-Leg CHAIR TORRE

Magda 04 Timber 4-Leg ARMCHAIR TORRE

Magda o5 Timber 4-Leg LOUNGE CHAIR TORRE