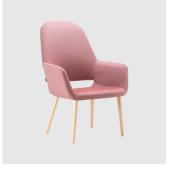

# Magda 00 Timber 4-Leg

DESIGN CARLESI & AMP; TONELLI TORRE, ITALY

Torre's interchangeable multi-base programme offers great versatility, enabling clients to choose from a wide range of base options. The chairs, stools, lounge and armchairs within each collection all reference the same design aesthetic and can be seamlessly inserted in to different environments and applications within the same project, maintaining style continuity and formal harmony.

# **DIMENSIONS**

MAGDA-00-BASE 100 W 560 D 590 H 820 | SH 460 (mm)

# **MATERIALS**

Body: Inner steel frame, covered with high density mould-injected polyurethane FR foam  $\label{thm:composition} Upholstery: Shell fully upholstered in house fabrics \slashed at the composition of the composition o$ Base: Solid conical Ash wood legs, stained to house colour Glides: Plastic glides