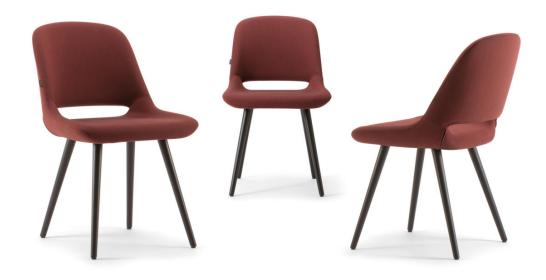

# Magda 00 Timber 4-Leg

DESIGN CARLESI & AMP; TONELLI TORRE, ITALY

Torre's interchangeable multi-base programme offers great versatility, enabling clients to choose from a wide range of base options. The chairs, stools, lounge and armchairs within each collection all reference the same design aesthetic and can be seamlessly inserted in to different environments and applications within the same project, maintaining style continuity and formal harmony.

# **DIMENSIONS**

MAGDA-00-BASE 100 W 560 D 590 H 820 | SH 460 (mm)

# **MATERIALS**

Body: Inner steel frame, covered with high density mould-injected polyurethane FR foam  $\label{thm:composition} Upholstery: Shell fully upholstered in house fabrics \slashed at the composition of the composition o$ Base: Solid conical Ash wood legs, stained to house colour Glides: Plastic glides