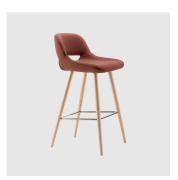

# Magda 00 Timber 4-Leg

DESIGN CARLESI & AMP; TONELLI TORRE, ITALY

Torre's interchangeable multi-base programme offers great versatility, enabling clients to choose from a wide range of base options. The chairs, stools, lounge and armchairs within each collection all reference the same design aesthetic and can be seamlessly inserted in to different environments and applications within the same project, maintaining style continuity and formal harmony.

# **DIMENSIONS**

MAGDA-00-BASE 100 W 560 D 590 H 820 | SH 460 (mm)

# **MATERIALS**

Body: Inner steel frame, covered with high density mould-injected polyurethane FR foam  $\label{thm:composition} Upholstery: Shell fully upholstered in house fabrics \slashed at the composition of the composition o$ Base: Solid conical Ash wood legs, stained to house colour Glides: Plastic glides