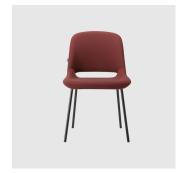

# Magda 00 Timber 4-Leg

DESIGN CARLESI & AMP; TONELLI TORRE, ITALY

Torre's interchangeable multi-base programme offers great versatility, enabling clients to choose from a wide range of base options. The chairs, stools, lounge and armchairs within each collection all reference the same design aesthetic and can be seamlessly inserted in to different environments and applications within the same project, maintaining style continuity and formal harmony.

# **DIMENSIONS**

MAGDA-00-BASE 100 W 560 D 590 H 820 | SH 460 (mm)

# **MATERIALS**

Body: Inner steel frame, covered with high density mould-injected polyurethane FR foam  $\label{thm:composition} Upholstery: Shell fully upholstered in house fabrics \slashed at the composition of the composition o$ Base: Solid conical Ash wood legs, stained to house colour Glides: Plastic glides