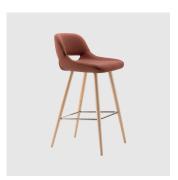

# Magda 04 Timber 4-Leg

DESIGN

CARLESI & TONELLI TORRE, ITALY

Torre's interchangeable multi-base programme offers great versatility, enabling clients to choose from a wide range of base options. The chairs, stools, lounge and armchairs within each collection all reference the same design aesthetic and can be seamlessly inserted in to different environments and applications within the same project, maintaining style continuity and formal harmony.

## **DIMENSIONS**

MAGDA-04-BASE 100 W 630 D 610 H 830 | SH 470 AH 690 (mm)

# **MATERIALS**

Body: Inner steel frame, covered with high density mould-injected polyurethane FR foam Upholstery: Shell fully upholstered in house fabrics/leathers or COM/COL Base: Solid conical Ash wood legs, stained to house colour Glides: Plastic glides