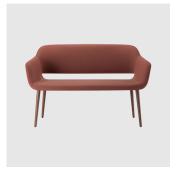

## **DIMENSIONS**

MAGDA-04-BASE 100 W 630 D 610 H 830 | SH 470 AH 690 (mm)

# **MATERIALS**

Body: Inner steel frame, covered with high density mould-injected polyurethane FR foam Upholstery: Shell fully upholstered in house fabrics/leathers or COM/COL Base: Solid conical Ash wood legs, stained to house colour Glides: Plastic glides