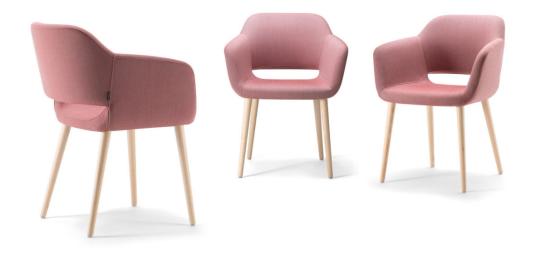

# Magda 04 Timber 4-Leg

DESIGN

CARLESI & TONELLI TORRE, ITALY

Torre's interchangeable multi-base programme offers great versatility, enabling clients to choose from a wide range of base options. The chairs, stools, lounge and armchairs within each collection all reference the same design aesthetic and can be seamlessly inserted in to different environments and applications within the same project, maintaining style continuity and formal harmony.

Magda o5 Metal 4-Leg LOUNGE CHAIR TORRE

Magda 07 Metal 4-Leg STOOL TORRE

Magda 09 Metal 4-Leg LOUNGE TORRE

Magda 07 Pedestal STOOL TORRE

Magda 04 Sled ARMCHAIR TORRE

Magda oo Timber 4-Leg CHAIR TORRE

Magda 04 Timber 4-Leg ARMCHAIR TORRE