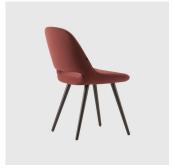

# Magda 04 Timber 4-Leg

DESIGN

CARLESI & TONELLI TORRE, ITALY

Torre's interchangeable multi-base programme offers great versatility, enabling clients to choose from a wide range of base options. The chairs, stools, lounge and armchairs within each collection all reference the same design aesthetic and can be seamlessly inserted in to different environments and applications within the same project, maintaining style continuity and formal harmony.

## **DIMENSIONS**

MAGDA-04-BASE 100 W 630 D 610 H 830 | SH 470 AH 690 (mm)

# **MATERIALS**

Body: Inner steel frame, covered with high density mould-injected polyurethane FR foam Upholstery: Shell fully upholstered in house fabrics/leathers or COM/COL Base: Solid conical Ash wood legs, stained to house colour Glides: Plastic glides