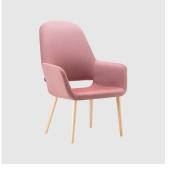

# Magda 04 Timber 4-Leg

DESIGN

CARLESI & TONELLI TORRE, ITALY

Torre's interchangeable multi-base programme offers great versatility, enabling clients to choose from a wide range of base options. The chairs, stools, lounge and armchairs within each collection all reference the same design aesthetic and can be seamlessly inserted in to different environments and applications within the same project, maintaining style continuity and formal harmony.

# **MATERIALS**

Body: Inner steel frame, covered with high density mould-injected polyurethane FR foam Upholstery: Shell fully upholstered in house fabrics/leathers or COM/COL Base: Solid conical Ash wood legs, stained to house colour Glides: Plastic glides

Magda o5 Metal 4-Leg LOUNGE CHAIR TORRE

Magda 07 Metal 4-Leg STOOL TORRE

Magda 09 Metal 4-Leg LOUNGE TORRE

Magda 07 Pedestal STOOL TORRE

Magda 04 Sled ARMCHAIR TORRE

Magda oo Timber 4-Leg CHAIR TORRE

Magda 04 Timber 4-Leg ARMCHAIR TORRE