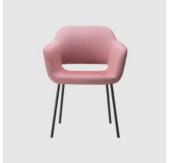

# Magda 04 Timber 4-Leg

DESIGN

CARLESI & TONELLI TORRE, ITALY

Torre's interchangeable multi-base programme offers great versatility, enabling clients to choose from a wide range of base options. The chairs, stools, lounge and armchairs within each collection all reference the same design aesthetic and can be seamlessly inserted in to different environments and applications within the same project, maintaining style continuity and formal harmony.

# **MATERIALS**

Body: Inner steel frame, covered with high density mould-injected polyurethane FR foam Upholstery: Shell fully upholstered in house fabrics/leathers or COM/COL Base: Solid conical Ash wood legs, stained to house colour Glides: Plastic glides

Magda o5 Metal 4-Leg LOUNGE CHAIR TORRE

Magda 07 Metal 4-Leg STOOL TORRE

Magda 09 Metal 4-Leg LOUNGE TORRE

Magda 07 Pedestal STOOL TORRE

Magda 04 Sled ARMCHAIR TORRE

Magda oo Timber 4-Leg CHAIR TORRE

Magda 04 Timber 4-Leg ARMCHAIR TORRE