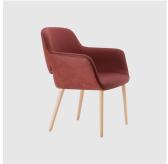

# Magda 04 Timber 4-Leg

DESIGN

CARLESI & TONELLI TORRE, ITALY

Torre's interchangeable multi-base programme offers great versatility, enabling clients to choose from a wide range of base options. The chairs, stools, lounge and armchairs within each collection all reference the same design aesthetic and can be seamlessly inserted in to different environments and applications within the same project, maintaining style continuity and formal harmony.

## **DIMENSIONS**

MAGDA-04-BASE 100 W 630 D 610 H 830 | SH 470 AH 690 (mm)

# **MATERIALS**

Body: Inner steel frame, covered with high density mould-injected polyurethane FR foam Upholstery: Shell fully upholstered in house fabrics/leathers or COM/COL Base: Solid conical Ash wood legs, stained to house colour Glides: Plastic glides