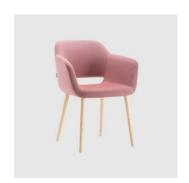

# Magda 04 Timber 4-Leg

DESIGN

CARLESI & TONELLI TORRE, ITALY

Torre's interchangeable multi-base programme offers great versatility, enabling clients to choose from a wide range of base options. The chairs, stools, lounge and armchairs within each collection all reference the same design aesthetic and can be seamlessly inserted in to different environments and applications within the same project, maintaining style continuity and formal harmony.

## **DIMENSIONS**

MAGDA-04-BASE 100 W 630 D 610 H 830 | SH 470 AH 690 (mm)

# **MATERIALS**

Body: Inner steel frame, covered with high density mould-injected polyurethane FR foam Upholstery: Shell fully upholstered in house fabrics/leathers or COM/COL Base: Solid conical Ash wood legs, stained to house colour Glides: Plastic glides