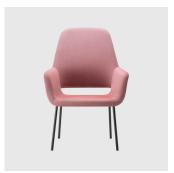

# Magda 04 Timber 4-Leg

DESIGN

CARLESI & TONELLI TORRE, ITALY

Torre's interchangeable multi-base programme offers great versatility, enabling clients to choose from a wide range of base options. The chairs, stools, lounge and armchairs within each collection all reference the same design aesthetic and can be seamlessly inserted in to different environments and applications within the same project, maintaining style continuity and formal harmony.

## **DIMENSIONS**

MAGDA-04-BASE 100 W 630 D 610 H 830 | SH 470 AH 690 (mm)

# **MATERIALS**

Body: Inner steel frame, covered with high density mould-injected polyurethane FR foam Upholstery: Shell fully upholstered in house fabrics/leathers or COM/COL Base: Solid conical Ash wood legs, stained to house colour Glides: Plastic glides

Magda o5 Metal 4-Leg LOUNGE CHAIR TORRE

Magda 07 Metal 4-Leg STOOL TORRE

Magda 09 Metal 4-Leg LOUNGE TORRE

Magda 07 Pedestal STOOL TORRE

Magda 04 Sled ARMCHAIR TORRE

Magda oo Timber 4-Leg CHAIR TORRE

Magda 04 Timber 4-Leg ARMCHAIR TORRE