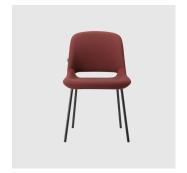

# Magda 05 HB Metal 4-Leg

DESIGN CARLESI & TONELLI TORRE, ITALY

Torre's interchangeable multi-base programme offers great versatility, enabling clients to choose from a wide range of base options. The chairs, stools, lounge and armchairs within each collection all reference the same design aesthetic and can be seamlessly inserted in to different environments and applications within the same project, maintaining style continuity and formal harmony.

## **DIMENSIONS**

MAGDA-05HB-BASE 113 W 700 D 740 H 1020 | SH 420 AH 620 (mm)

## **MATERIALS**

Body: Inner steel frame, covered with high density mould-injected polyurethane FR foam  $\label{thm:composition} Upholstery: Shell fully upholstered in house fabrics \slashed at the composition of the composition o$  $Base: Tubular \, steel \, frame, to \, selected \, finish$ Glides: Plastic glides