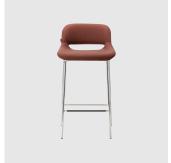

# Magda 05 HB Metal 4-Leg

DESIGN CARLESI & TONELLI TORRE, ITALY

Torre's interchangeable multi-base programme offers great versatility, enabling clients to choose from a wide range of base options. The chairs, stools, lounge and armchairs within each collection all reference the same design aesthetic and can be seamlessly inserted in to different environments and applications within the same project, maintaining style continuity and formal harmony.

## **DIMENSIONS**

MAGDA-05HB-BASE 113 W 700 D 740 H 1020 | SH 420 AH 620 (mm)

## **MATERIALS**

Body: Inner steel frame, covered with high density mould-injected polyurethane FR foam  $\label{thm:composition} Upholstery: Shell fully upholstered in house fabrics \slashed at the composition of the composition o$  $Base: Tubular \, steel \, frame, to \, selected \, finish$ Glides: Plastic glides