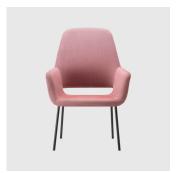

# Magda 05 HB Metal 4-Leg

DESIGN CARLESI & TONELLI TORRE, ITALY

Torre's interchangeable multi-base programme offers great versatility, enabling clients to choose from a wide range of base options. The chairs, stools, lounge and armchairs within each collection all reference the same design aesthetic and can be seamlessly inserted in to different environments and applications within the same project, maintaining style continuity and formal harmony.

## **DIMENSIONS**

MAGDA-05HB-BASE 113 W 700 D 740 H 1020 | SH 420 AH 620 (mm)

## **MATERIALS**

Body: Inner steel frame, covered with high density mould-injected polyurethane FR foam  $\label{thm:composition} Upholstery: Shell fully upholstered in house fabrics \slashed at the composition of the composition o$  $Base: Tubular \, steel \, frame, to \, selected \, finish$ Glides: Plastic glides

Magda 04 5-Way Castor TASK ARMCHAIR TORRE

Magda o5 HB Metal 4-Leg LOUNGE CHAIR TORRE

Magda o5 HB Timber 4-Leg LOUNGECHAIR TORRE

Magda oo Metal 4-Leg CHAIR

TORRE

Magda 04 Metal 4-Leg ARMCHAIR TORRE

Magda o5 Metal 4-Leg LOUNGE CHAIR TORRE