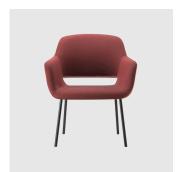

# Magda 05 HB Metal 4-Leg

DESIGN CARLESI & TONELLI TORRE, ITALY

Torre's interchangeable multi-base programme offers great versatility, enabling clients to choose from a wide range of base options. The chairs, stools, lounge and armchairs within each collection all reference the same design aesthetic and can be seamlessly inserted in to different environments and applications within the same project, maintaining style continuity and formal harmony.

## **DIMENSIONS**

MAGDA-05HB-BASE 113 W 700 D 740 H 1020 | SH 420 AH 620 (mm)

## **MATERIALS**

Body: Inner steel frame, covered with high density mould-injected polyurethane FR foam  $\label{thm:composition} Upholstery: Shell fully upholstered in house fabrics \slashed at the composition of the composition o$  $Base: Tubular \, steel \, frame, to \, selected \, finish$ Glides: Plastic glides