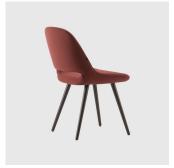

# Magda 05 HB Metal 4-Leg

DESIGN CARLESI & TONELLI TORRE, ITALY

Torre's interchangeable multi-base programme offers great versatility, enabling clients to choose from a wide range of base options. The chairs, stools, lounge and armchairs within each collection all reference the same design aesthetic and can be seamlessly inserted in to different environments and applications within the same project, maintaining style continuity and formal harmony.

## **DIMENSIONS**

MAGDA-05HB-BASE 113 W 700 D 740 H 1020 | SH 420 AH 620 (mm)

## **MATERIALS**

Body: Inner steel frame, covered with high density mould-injected polyurethane FR foam  $\label{thm:composition} Upholstery: Shell fully upholstered in house fabrics \slashed at the composition of the composition o$  $Base: Tubular \, steel \, frame, to \, selected \, finish$ Glides: Plastic glides