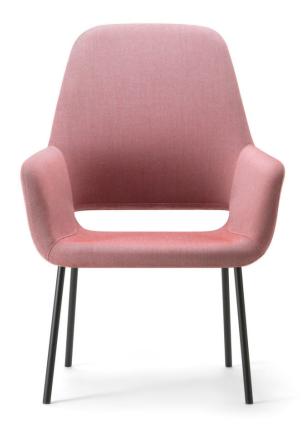

# Magda 05 HB Metal 4-Leg

DESIGN CARLESI & TONELLI TORRE, ITALY

Torre's interchangeable multi-base programme offers great versatility, enabling clients to choose from a wide range of base options. The chairs, stools, lounge and armchairs within each collection all reference the same design aesthetic and can be seamlessly inserted in to different environments and applications within the same project, maintaining style continuity and formal harmony.

## **DIMENSIONS**

MAGDA-05HB-BASE 113 W 700 D 740 H 1020 | SH 420 AH 620 (mm)

## **MATERIALS**

Body: Inner steel frame, covered with high density mould-injected polyurethane FR foam  $\label{thm:composition} Upholstery: Shell fully upholstered in house fabrics \slashed at the composition of the composition o$  $Base: Tubular \, steel \, frame, to \, selected \, finish$ Glides: Plastic glides