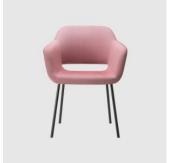

# Magda 05 HB Metal 4-Leg

DESIGN CARLESI & TONELLI TORRE, ITALY

Torre's interchangeable multi-base programme offers great versatility, enabling clients to choose from a wide range of base options. The chairs, stools, lounge and armchairs within each collection all reference the same design aesthetic and can be seamlessly inserted in to different environments and applications within the same project, maintaining style continuity and formal harmony.

## **DIMENSIONS**

MAGDA-05HB-BASE 113 W 700 D 740 H 1020 | SH 420 AH 620 (mm)

## **MATERIALS**

Body: Inner steel frame, covered with high density mould-injected polyurethane FR foam  $\label{thm:composition} Upholstery: Shell fully upholstered in house fabrics \slashed at the composition of the composition o$  $Base: Tubular \, steel \, frame, to \, selected \, finish$ Glides: Plastic glides