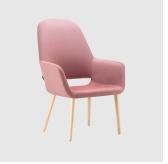

# Magda 05 HB Metal 4-Leg

DESIGN CARLESI & TONELLI TORRE, ITALY

Torre's interchangeable multi-base programme offers great versatility, enabling clients to choose from a wide range of base options. The chairs, stools, lounge and armchairs within each collection all reference the same design aesthetic and can be seamlessly inserted in to different environments and applications within the same project, maintaining style continuity and formal harmony.

## **DIMENSIONS**

MAGDA-05HB-BASE 113 W 700 D 740 H 1020 | SH 420 AH 620 (mm)

## **MATERIALS**

Body: Inner steel frame, covered with high density mould-injected polyurethane FR foam  $\label{thm:composition} Upholstery: Shell fully upholstered in house fabrics \slashed at the composition of the composition o$  $Base: Tubular \, steel \, frame, to \, selected \, finish$ Glides: Plastic glides