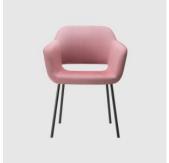

# Magda 05 Metal 4-Leg

DESIGN CARLESI & TONELLI TORRE, ITALY

Torre's interchangeable multi-base programme offers great versatility, enabling clients to choose from a wide range of base options. The chairs, stools, lounge and armchairs within each collection all reference the same design aesthetic and can be seamlessly inserted in to different environments and applications within the same project, maintaining style continuity and formal harmony.

## **DIMENSIONS**

MAGDA-05-BASE 113 W 700 D 680 H 820 | SH 420 AH 620 (mm)

# **MATERIALS**

Body: Inner steel frame, covered with high density mould-injected polyure than e FR foam $\label{thm:composition} Upholstery: Shell fully upholstered in house fabrics \slashed at the composition of the composition o$  $Base: Tubular \, steel \, frame, to \, selected \, finish$ Glides: Plastic glides