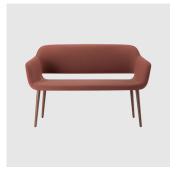

# Magda 05 Metal 4-Leg

DESIGN CARLESI & TONELLI TORRE, ITALY

Torre's interchangeable multi-base programme offers great versatility, enabling clients to choose from a wide range of base options. The chairs, stools, lounge and armchairs within each collection all reference the same design aesthetic and can be seamlessly inserted in to different environments and applications within the same project, maintaining style continuity and formal harmony.

## **DIMENSIONS**

MAGDA-05-BASE 113 W 700 D 680 H 820 | SH 420 AH 620 (mm)

# **MATERIALS**

Body: Inner steel frame, covered with high density mould-injected polyure than e FR foam $\label{thm:composition} Upholstery: Shell fully upholstered in house fabrics \slashed at the composition of the composition o$  $Base: Tubular \, steel \, frame, to \, selected \, finish$ Glides: Plastic glides