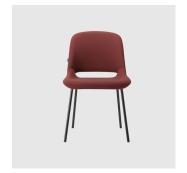

# Magda 05 Metal 4-Leg

DESIGN CARLESI & TONELLI TORRE, ITALY

Torre's interchangeable multi-base programme offers great versatility, enabling clients to choose from a wide range of base options. The chairs, stools, lounge and armchairs within each collection all reference the same design aesthetic and can be seamlessly inserted in to different environments and applications within the same project, maintaining style continuity and formal harmony.

## **DIMENSIONS**

MAGDA-05-BASE 113 W 700 D 680 H 820 | SH 420 AH 620 (mm)

# **MATERIALS**

Body: Inner steel frame, covered with high density mould-injected polyure than e FR foam $\label{thm:composition} Upholstery: Shell fully upholstered in house fabrics \slashed at the composition of the composition o$  $Base: Tubular \, steel \, frame, to \, selected \, finish$ Glides: Plastic glides