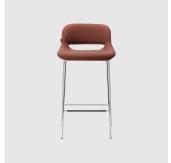

## **DIMENSIONS**

MAGDA-05-BASE 113 W 700 D 680 H 820 | SH 420 AH 620 (mm)

# **MATERIALS**

Body: Inner steel frame, covered with high density mould-injected polyure than e FR foam $\label{thm:composition} Upholstery: Shell fully upholstered in house fabrics \slashed at the composition of the composition o$  $Base: Tubular \, steel \, frame, to \, selected \, finish$ Glides: Plastic glides