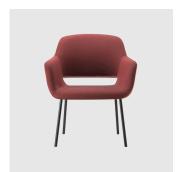

# Magda 05 Metal 4-Leg

DESIGN CARLESI & TONELLI TORRE, ITALY

Torre's interchangeable multi-base programme offers great versatility, enabling clients to choose from a wide range of base options. The chairs, stools, lounge and armchairs within each collection all reference the same design aesthetic and can be seamlessly inserted in to different environments and applications within the same project, maintaining style continuity and formal harmony.

## **DIMENSIONS**

MAGDA-05-BASE 113 W 700 D 680 H 820 | SH 420 AH 620 (mm)

# **MATERIALS**

Body: Inner steel frame, covered with high density mould-injected polyure than e FR foam $\label{thm:composition} Upholstery: Shell fully upholstered in house fabrics \slashed at the composition of the composition o$  $Base: Tubular \, steel \, frame, to \, selected \, finish$ Glides: Plastic glides