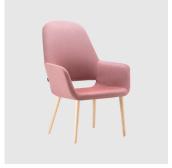

# Magda 05 Metal 4-Leg

DESIGN CARLESI & TONELLI TORRE, ITALY

Torre's interchangeable multi-base programme offers great versatility, enabling clients to choose from a wide range of base options. The chairs, stools, lounge and armchairs within each collection all reference the same design aesthetic and can be seamlessly inserted in to different environments and applications within the same project, maintaining style continuity and formal harmony.

## **DIMENSIONS**

MAGDA-05-BASE 113 W 700 D 680 H 820 | SH 420 AH 620 (mm)

# **MATERIALS**

Body: Inner steel frame, covered with high density mould-injected polyure than e FR foam $\label{thm:composition} Upholstery: Shell fully upholstered in house fabrics \slashed at the composition of the composition o$  $Base: Tubular \, steel \, frame, to \, selected \, finish$ Glides: Plastic glides