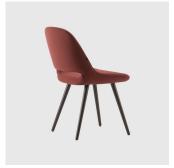

# Magda 05 Metal 4-Leg

DESIGN CARLESI & TONELLI TORRE, ITALY

Torre's interchangeable multi-base programme offers great versatility, enabling clients to choose from a wide range of base options. The chairs, stools, lounge and armchairs within each collection all reference the same design aesthetic and can be seamlessly inserted in to different environments and applications within the same project, maintaining style continuity and formal harmony.

## **DIMENSIONS**

MAGDA-05-BASE 113 W 700 D 680 H 820 | SH 420 AH 620 (mm)

# **MATERIALS**

Body: Inner steel frame, covered with high density mould-injected polyure than e FR foam $\label{thm:composition} Upholstery: Shell fully upholstered in house fabrics \slashed at the composition of the composition o$  $Base: Tubular \, steel \, frame, to \, selected \, finish$ Glides: Plastic glides