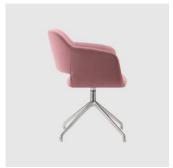

## **DIMENSIONS**

MAGDA-05-BASE 113 W 700 D 680 H 820 | SH 420 AH 620 (mm)

# **MATERIALS**

Body: Inner steel frame, covered with high density mould-injected polyure than e FR foam $\label{thm:composition} Upholstery: Shell fully upholstered in house fabrics \slashed at the composition of the composition o$  $Base: Tubular \, steel \, frame, to \, selected \, finish$ Glides: Plastic glides