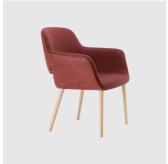

# Magda 05 Metal 4-Leg

DESIGN CARLESI & TONELLI TORRE, ITALY

Torre's interchangeable multi-base programme offers great versatility, enabling clients to choose from a wide range of base options. The chairs, stools, lounge and armchairs within each collection all reference the same design aesthetic and can be seamlessly inserted in to different environments and applications within the same project, maintaining style continuity and formal harmony.

# **MATERIALS**

Body: Inner steel frame, covered with high density mould-injected polyure than e FR foam $\label{thm:composition} Upholstery: Shell fully upholstered in house fabrics \slashed at the composition of the composition o$  $Base: Tubular \, steel \, frame, to \, selected \, finish$ Glides: Plastic glides

Magda 04 5-Way Castor TASK ARMCHAIR TORRE

Magda o5 HB Metal 4-Leg LOUNGE CHAIR TORRE

Magda o5 HB Timber 4-Leg LOUNGECHAIR TORRE

Magda oo Metal 4-Leg CHAIR

TORRE

Magda 04 Metal 4-Leg ARMCHAIR TORRE

Magda o5 Metal 4-Leg LOUNGE CHAIR TORRE