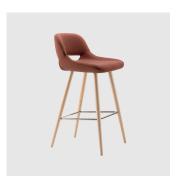

# Magda 05 Metal 4-Leg

DESIGN CARLESI & TONELLI TORRE, ITALY

Torre's interchangeable multi-base programme offers great versatility, enabling clients to choose from a wide range of base options. The chairs, stools, lounge and armchairs within each collection all reference the same design aesthetic and can be seamlessly inserted in to different environments and applications within the same project, maintaining style continuity and formal harmony.

# **MATERIALS**

Body: Inner steel frame, covered with high density mould-injected polyure than e FR foam $\label{thm:composition} Upholstery: Shell fully upholstered in house fabrics \slashed at the composition of the composition o$  $Base: Tubular \, steel \, frame, to \, selected \, finish$ Glides: Plastic glides

Magda 07 Metal 4-Leg STOOL TORRE

Magda 09 Metal 4-Leg LOUNGE TORRE

Magda 07 Pedestal STOOL TORRE

Magda 04 Sled ARMCHAIR TORRE

Magda oo Timber 4-Leg CHAIR TORRE

Magda 04 Timber 4-Leg ARMCHAIR TORRE

Magda o5 Timber 4-Leg LOUNGE CHAIR TORRE