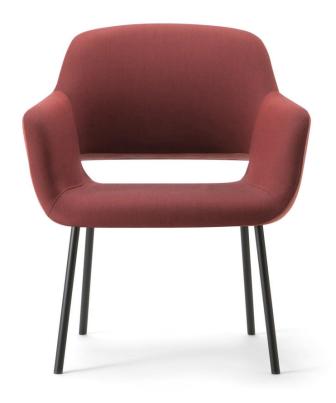

# Magda 05 Metal 4-Leg

DESIGN CARLESI & TONELLI TORRE, ITALY

Torre's interchangeable multi-base programme offers great versatility, enabling clients to choose from a wide range of base options. The chairs, stools, lounge and armchairs within each collection all reference the same design aesthetic and can be seamlessly inserted in to different environments and applications within the same project, maintaining style continuity and formal harmony.

## **DIMENSIONS**

MAGDA-05-BASE 113 W 700 D 680 H 820 | SH 420 AH 620 (mm)

# **MATERIALS**

Body: Inner steel frame, covered with high density mould-injected polyure than e FR foam $\label{thm:composition} Upholstery: Shell fully upholstered in house fabrics \slashed at the composition of the composition o$  $Base: Tubular \, steel \, frame, to \, selected \, finish$ Glides: Plastic glides