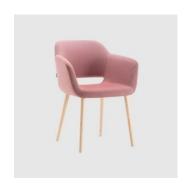

# Magda 05 Metal 4-Leg

DESIGN CARLESI & TONELLI TORRE, ITALY

Torre's interchangeable multi-base programme offers great versatility, enabling clients to choose from a wide range of base options. The chairs, stools, lounge and armchairs within each collection all reference the same design aesthetic and can be seamlessly inserted in to different environments and applications within the same project, maintaining style continuity and formal harmony.

# **MATERIALS**

Body: Inner steel frame, covered with high density mould-injected polyure than e FR foam $\label{thm:composition} Upholstery: Shell fully upholstered in house fabrics \slashed at the composition of the composition o$  $Base: Tubular \, steel \, frame, to \, selected \, finish$ Glides: Plastic glides

Magda 04 5-Way Castor TASK ARMCHAIR TORRE

Magda o5 HB Metal 4-Leg LOUNGE CHAIR TORRE

Magda o5 HB Timber 4-Leg LOUNGECHAIR TORRE

Magda oo Metal 4-Leg CHAIR

TORRE

Magda 04 Metal 4-Leg ARMCHAIR TORRE

Magda o5 Metal 4-Leg LOUNGE CHAIR TORRE