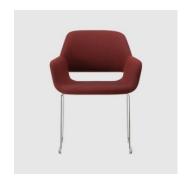

# Magda 06 Metal 4-Leg

DESIGN CARLESI & TONELLI TORRE, ITALY

Torre's interchangeable multi-base programme offers great versatility, enabling clients to choose from a wide range of base options. The chairs, stools, lounge and armchairs within each collection all reference the same design aesthetic and can be seamlessly inserted in to different environments and applications within the same project, maintaining style continuity and formal harmony.

# COLLECTION

Magda o6 4-Way Pedestal ARMCHAIR TORRE

Magda o6 4-Way Swivel MEETING ARMCHAIR TORRE

Magda o6 5-Way Castor TASKARMCHAIR TORRE

Magda o6 Metal 4-Leg ARMCHAIR TORRE

Magda o6 Sled ARMCHAIR TORRE

Magda o6 Timber 4-Leg ARMCHAIR TORRE