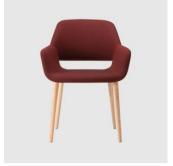

# Magda 06 Metal 4-Leg

DESIGN CARLESI & TONELLI TORRE, ITALY

Torre's interchangeable multi-base programme offers great versatility, enabling clients to choose from a wide range of base options. The chairs, stools, lounge and armchairs within each collection all reference the same design aesthetic and can be seamlessly inserted in to different environments and applications within the same project, maintaining style continuity and formal harmony.

# COLLECTION

Magda o6 4-Way Pedestal ARMCHAIR TORRE

Magda o6 4-Way Swivel MEETING ARMCHAIR TORRE

Magda o6 5-Way Castor TASKARMCHAIR TORRE

Magda o6 Metal 4-Leg ARMCHAIR TORRE

Magda o6 Sled ARMCHAIR TORRE

Magda o6 Timber 4-Leg ARMCHAIR TORRE