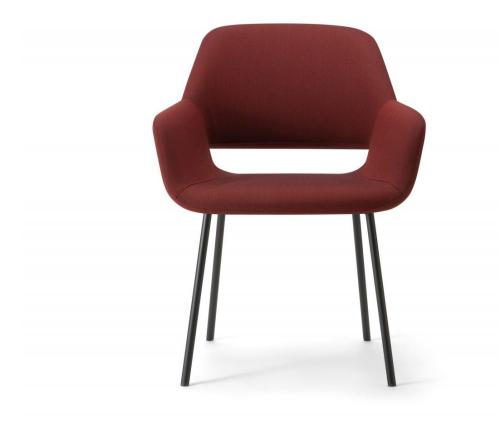

# Magda 06 Metal 4-Leg

DESIGN CARLESI & TONELLI TORRE, ITALY

Torre's interchangeable multi-base programme offers great versatility, enabling clients to choose from a wide range of base options. The chairs, stools, lounge and armchairs within each collection all reference the same design aesthetic and can be seamlessly inserted in to different environments and applications within the same project, maintaining style continuity and formal harmony.

# **DIMENSIONS**

Magda-06-Base 113 W 630 D 610 H 830 | SH 470 AH 690 (mm)

# **MATERIALS**

Body: Inner steel frame, covered with high density mould-injected polyurethane FR foam Upholstery: Shell fully upholstered, to selected finish Base: Steel, to selected finish Glides: Plastic glides