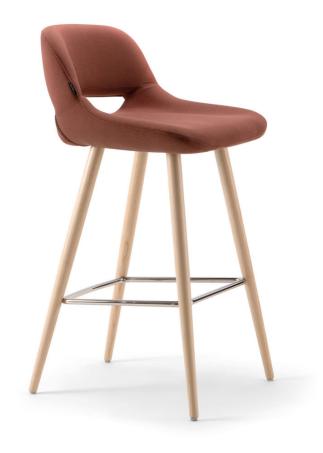

# Magda 07 Timber 4-Leg

DESIGN CARLESI & TONELLI TORRE, ITALY

Torre's interchangeable multi-base programme offers great versatility, enabling clients to choose from a wide range of base options. The chairs, stools, lounge and armchairs within each collection all reference the same design aesthetic and can be seamlessly inserted in to different environments and applications within the same project, maintaining style continuity and formal harmony.

# **DIMENSIONS**

MAGDA-07-BASE 101 W 540 D 570 H 990 | SH 750 (mm)

# **MATERIALS**

Body: Inner steel frame, covered with high density mould-injected polyurethane FR foam

 $\label{thm:composition} Upholstery: Shell fully upholstered in house fabrics \slashed at the composition of the composition o$ 

 ${\it Base: Solid conical Ashwood legs, stained to house colour}$ 

Footrest: Made of tubular steel, to selected finish

Glides: Plastic glides