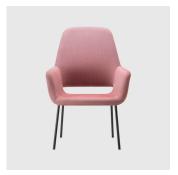

# Magda 07 Timber 4-Leg

DESIGN CARLESI & TONELLI TORRE, ITALY

Torre's interchangeable multi-base programme offers great versatility, enabling clients to choose from a wide range of base options. The chairs, stools, lounge and armchairs within each collection all reference the same design aesthetic and can be seamlessly inserted in to different environments and applications within the same project, maintaining style continuity and formal harmony.

Magda 07 Metal 4-Leg STOOL TORRE

Magda 09 Metal 4-Leg LOUNGE TORRE

Magda 07 Pedestal STOOL TORRE

Magda 04 Sled ARMCHAIR TORRE

Magda oo Timber 4-Leg CHAIR TORRE

Magda 04 Timber 4-Leg ARMCHAIR TORRE

Magda o5 Timber 4-Leg LOUNGE CHAIR TORRE

Magda 07 Timber 4-Leg STOOL TORRE

Magda 09 Timber 4-Leg LOUNGE TORRE