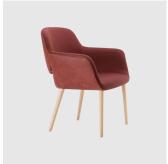

# Magda 07 Timber 4-Leg

DESIGN CARLESI & TONELLI TORRE, ITALY

Torre's interchangeable multi-base programme offers great versatility, enabling clients to choose from a wide range of base options. The chairs, stools, lounge and armchairs within each collection all reference the same design aesthetic and can be seamlessly inserted in to different environments and applications within the same project, maintaining style continuity and formal harmony.

# **DIMENSIONS**

MAGDA-07-BASE 101 W 540 D 570 H 990 | SH 750 (mm)

# **MATERIALS**

Body: Inner steel frame, covered with high density mould-injected polyurethane FR foam

 $\label{thm:composition} Upholstery: Shell fully upholstered in house fabrics \slashed at the composition of the composition o$ 

 ${\it Base: Solid conical Ashwood legs, stained to house colour}$ 

Footrest: Made of tubular steel, to selected finish

Glides: Plastic glides