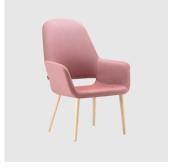

# Magda 07 Timber 4-Leg

DESIGN CARLESI & TONELLI TORRE, ITALY

Torre's interchangeable multi-base programme offers great versatility, enabling clients to choose from a wide range of base options. The chairs, stools, lounge and armchairs within each collection all reference the same design aesthetic and can be seamlessly inserted in to different environments and applications within the same project, maintaining style continuity and formal harmony.

# **DIMENSIONS**

MAGDA-07-BASE 101 W 540 D 570 H 990 | SH 750 (mm)

# **MATERIALS**

Body: Inner steel frame, covered with high density mould-injected polyurethane FR foam

 $\label{thm:composition} Upholstery: Shell fully upholstered in house fabrics \slashed at the composition of the composition o$ 

 ${\it Base: Solid conical Ashwood legs, stained to house colour}$ 

Footrest: Made of tubular steel, to selected finish

Glides: Plastic glides