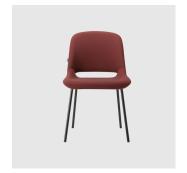

# Magda 07 Timber 4-Leg

DESIGN CARLESI & TONELLI TORRE, ITALY

Torre's interchangeable multi-base programme offers great versatility, enabling clients to choose from a wide range of base options. The chairs, stools, lounge and armchairs within each collection all reference the same design aesthetic and can be seamlessly inserted in to different environments and applications within the same project, maintaining style continuity and formal harmony.

# **DIMENSIONS**

MAGDA-07-BASE 101 W 540 D 570 H 990 | SH 750 (mm)

# **MATERIALS**

Body: Inner steel frame, covered with high density mould-injected polyurethane FR foam

 $\label{thm:composition} Upholstery: Shell fully upholstered in house fabrics \slashed at the composition of the composition o$ 

 ${\it Base: Solid conical Ashwood legs, stained to house colour}$ 

Footrest: Made of tubular steel, to selected finish

Glides: Plastic glides