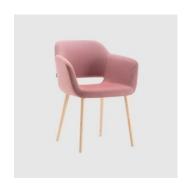

# Magda 07 Timber 4-Leg

DESIGN CARLESI & TONELLI TORRE, ITALY

Torre's interchangeable multi-base programme offers great versatility, enabling clients to choose from a wide range of base options. The chairs, stools, lounge and armchairs within each collection all reference the same design aesthetic and can be seamlessly inserted in to different environments and applications within the same project, maintaining style continuity and formal harmony.

# **DIMENSIONS**

MAGDA-07-BASE 101 W 540 D 570 H 990 | SH 750 (mm)

# **MATERIALS**

Body: Inner steel frame, covered with high density mould-injected polyurethane FR foam

 $\label{thm:composition} Upholstery: Shell fully upholstered in house fabrics \slashed at the composition of the composition o$ 

 ${\it Base: Solid conical Ashwood legs, stained to house colour}$ 

Footrest: Made of tubular steel, to selected finish

Glides: Plastic glides