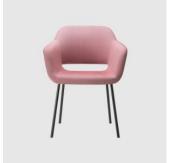

# Magda 07 Timber 4-Leg

DESIGN CARLESI & TONELLI TORRE, ITALY

Torre's interchangeable multi-base programme offers great versatility, enabling clients to choose from a wide range of base options. The chairs, stools, lounge and armchairs within each collection all reference the same design aesthetic and can be seamlessly inserted in to different environments and applications within the same project, maintaining style continuity and formal harmony.

# **DIMENSIONS**

MAGDA-07-BASE 101 W 540 D 570 H 990 | SH 750 (mm)

# **MATERIALS**

Body: Inner steel frame, covered with high density mould-injected polyurethane FR foam

 $\label{thm:composition} Upholstery: Shell fully upholstered in house fabrics \slashed at the composition of the composition o$ 

 ${\it Base: Solid conical Ashwood legs, stained to house colour}$ 

Footrest: Made of tubular steel, to selected finish

Glides: Plastic glides