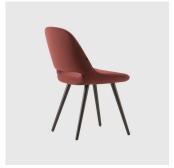

# Magda 07 Timber 4-Leg

DESIGN CARLESI & TONELLI TORRE, ITALY

Torre's interchangeable multi-base programme offers great versatility, enabling clients to choose from a wide range of base options. The chairs, stools, lounge and armchairs within each collection all reference the same design aesthetic and can be seamlessly inserted in to different environments and applications within the same project, maintaining style continuity and formal harmony.

# **DIMENSIONS**

MAGDA-07-BASE 101 W 540 D 570 H 990 | SH 750 (mm)

# **MATERIALS**

Body: Inner steel frame, covered with high density mould-injected polyurethane FR foam

 $\label{thm:composition} Upholstery: Shell fully upholstered in house fabrics \slashed at the composition of the composition o$ 

 ${\it Base: Solid conical Ashwood legs, stained to house colour}$ 

Footrest: Made of tubular steel, to selected finish

Glides: Plastic glides