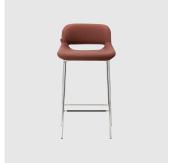

# **DIMENSIONS**

MAGDA-07-BASE 101 W 540 D 570 H 990 | SH 750 (mm)

# **MATERIALS**

Body: Inner steel frame, covered with high density mould-injected polyurethane FR foam

 $\label{thm:composition} Upholstery: Shell fully upholstered in house fabrics \slashed at the composition of the composition o$ 

 ${\it Base: Solid conical Ashwood legs, stained to house colour}$ 

Footrest: Made of tubular steel, to selected finish

Glides: Plastic glides