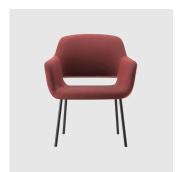

# Magda 07 Timber 4-Leg

DESIGN CARLESI & TONELLI TORRE, ITALY

Torre's interchangeable multi-base programme offers great versatility, enabling clients to choose from a wide range of base options. The chairs, stools, lounge and armchairs within each collection all reference the same design aesthetic and can be seamlessly inserted in to different environments and applications within the same project, maintaining style continuity and formal harmony.

# **DIMENSIONS**

MAGDA-07-BASE 101 W 540 D 570 H 990 | SH 750 (mm)

# **MATERIALS**

Body: Inner steel frame, covered with high density mould-injected polyurethane FR foam

 $\label{thm:composition} Upholstery: Shell fully upholstered in house fabrics \slashed at the composition of the composition o$ 

 ${\it Base: Solid conical Ashwood legs, stained to house colour}$ 

Footrest: Made of tubular steel, to selected finish

Glides: Plastic glides