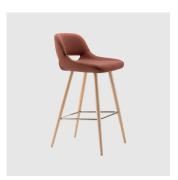

# Magda 07 Timber 4-Leg

DESIGN CARLESI & TONELLI TORRE, ITALY

Torre's interchangeable multi-base programme offers great versatility, enabling clients to choose from a wide range of base options. The chairs, stools, lounge and armchairs within each collection all reference the same design aesthetic and can be seamlessly inserted in to different environments and applications within the same project, maintaining style continuity and formal harmony.

# **DIMENSIONS**

MAGDA-07-BASE 101 W 540 D 570 H 990 | SH 750 (mm)

# **MATERIALS**

Body: Inner steel frame, covered with high density mould-injected polyurethane FR foam

 $\label{thm:composition} Upholstery: Shell fully upholstered in house fabrics \slashed at the composition of the composition o$ 

 ${\it Base: Solid conical Ashwood legs, stained to house colour}$ 

Footrest: Made of tubular steel, to selected finish

Glides: Plastic glides