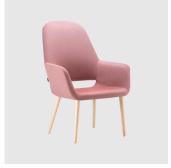

# Magda 09 Metal 4-Leg

DESIGN CARLESI & TONELLI TORRE, ITALY

Torre's interchangeable multi-base programme offers great versatility, enabling clients to choose from a wide range of base options. The chairs, stools, lounge and armchairs within each collection all reference the same design aesthetic and can be seamlessly inserted in to different environments and applications within the same project, maintaining style continuity and formal harmony.

# **DIMENSIONS**

MAGDA-09-BASE 113 W 1280 D 640 H 810 | SH 450 AH 660 (mm)

# **MATERIALS**

Body: Inner steel frame, covered with high density mould-injected polyurethane FR foam  $\label{thm:composition} Upholstery: Shell fully upholstered in house fabrics \slashed at the composition of the composition o$  $Base: Tubular \, steel \, frame, to \, selected \, finish$ Glides: Plastic glides