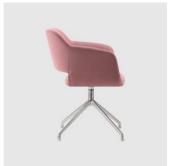

# **DIMENSIONS**

MAGDA-09-BASE 113 W 1280 D 640 H 810 | SH 450 AH 660 (mm)

# **MATERIALS**

Body: Inner steel frame, covered with high density mould-injected polyurethane FR foam  $\label{thm:composition} Upholstery: Shell fully upholstered in house fabrics \slashed at the composition of the composition o$  $Base: Tubular \, steel \, frame, to \, selected \, finish$ Glides: Plastic glides