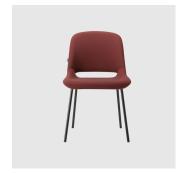

# Magda 09 Metal 4-Leg

DESIGN CARLESI & TONELLI TORRE, ITALY

Torre's interchangeable multi-base programme offers great versatility, enabling clients to choose from a wide range of base options. The chairs, stools, lounge and armchairs within each collection all reference the same design aesthetic and can be seamlessly inserted in to different environments and applications within the same project, maintaining style continuity and formal harmony.

# **DIMENSIONS**

MAGDA-09-BASE 113 W 1280 D 640 H 810 | SH 450 AH 660 (mm)

# **MATERIALS**

Body: Inner steel frame, covered with high density mould-injected polyurethane FR foam  $\label{thm:composition} Upholstery: Shell fully upholstered in house fabrics \slashed at the composition of the composition o$  $Base: Tubular \, steel \, frame, to \, selected \, finish$ Glides: Plastic glides