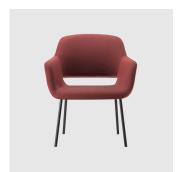

# Magda 09 Metal 4-Leg

DESIGN CARLESI & TONELLI TORRE, ITALY

Torre's interchangeable multi-base programme offers great versatility, enabling clients to choose from a wide range of base options. The chairs, stools, lounge and armchairs within each collection all reference the same design aesthetic and can be seamlessly inserted in to different environments and applications within the same project, maintaining style continuity and formal harmony.

# **DIMENSIONS**

MAGDA-09-BASE 113 W 1280 D 640 H 810 | SH 450 AH 660 (mm)

# **MATERIALS**

Body: Inner steel frame, covered with high density mould-injected polyurethane FR foam  $\label{thm:composition} Upholstery: Shell fully upholstered in house fabrics \slashed at the composition of the composition o$  $Base: Tubular \, steel \, frame, to \, selected \, finish$ Glides: Plastic glides