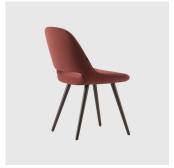

# **DIMENSIONS**

MAGDA-09-BASE 113 W 1280 D 640 H 810 | SH 450 AH 660 (mm)

# **MATERIALS**

Body: Inner steel frame, covered with high density mould-injected polyurethane FR foam  $\label{thm:composition} Upholstery: Shell fully upholstered in house fabrics \slashed at the composition of the composition o$  $Base: Tubular \, steel \, frame, to \, selected \, finish$ Glides: Plastic glides