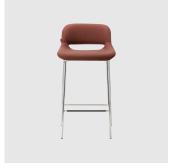

# **DIMENSIONS**

MAGDA-09-BASE 113 W 1280 D 640 H 810 | SH 450 AH 660 (mm)

# **MATERIALS**

Body: Inner steel frame, covered with high density mould-injected polyurethane FR foam  $\label{thm:composition} Upholstery: Shell fully upholstered in house fabrics \slashed at the composition of the composition o$  $Base: Tubular \, steel \, frame, to \, selected \, finish$ Glides: Plastic glides