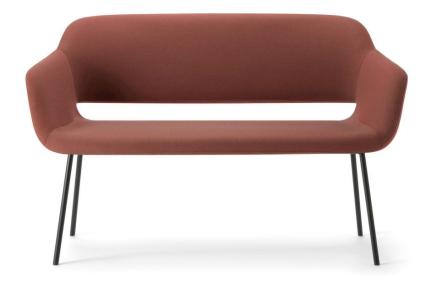

# Magda 09 Metal 4-Leg

DESIGN CARLESI & TONELLI TORRE, ITALY

Torre's interchangeable multi-base programme offers great versatility, enabling clients to choose from a wide range of base options. The chairs, stools, lounge and armchairs within each collection all reference the same design aesthetic and can be seamlessly inserted in to different environments and applications within the same project, maintaining style continuity and formal harmony.

# **DIMENSIONS**

MAGDA-09-BASE 113 W 1280 D 640 H 810 | SH 450 AH 660 (mm)

# **MATERIALS**

Body: Inner steel frame, covered with high density mould-injected polyurethane FR foam  $\label{thm:composition} Upholstery: Shell fully upholstered in house fabrics \slashed at the composition of the composition o$  $Base: Tubular \, steel \, frame, to \, selected \, finish$ Glides: Plastic glides

Magda 07 Metal 4-Leg STOOL TORRE

Magda 09 Metal 4-Leg LOUNGE TORRE

Magda 07 Pedestal STOOL TORRE

Magda 04 Sled ARMCHAIR TORRE

Magda oo Timber 4-Leg CHAIR TORRE

Magda 04 Timber 4-Leg ARMCHAIR TORRE

Magda o5 Timber 4-Leg LOUNGE CHAIR TORRE