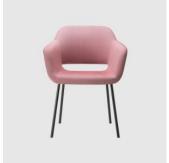

# Magda 09 Metal 4-Leg

DESIGN CARLESI & TONELLI TORRE, ITALY

Torre's interchangeable multi-base programme offers great versatility, enabling clients to choose from a wide range of base options. The chairs, stools, lounge and armchairs within each collection all reference the same design aesthetic and can be seamlessly inserted in to different environments and applications within the same project, maintaining style continuity and formal harmony.

# **DIMENSIONS**

MAGDA-09-BASE 113 W 1280 D 640 H 810 | SH 450 AH 660 (mm)

# **MATERIALS**

Body: Inner steel frame, covered with high density mould-injected polyurethane FR foam  $\label{thm:composition} Upholstery: Shell fully upholstered in house fabrics \slashed at the composition of the composition o$  $Base: Tubular \, steel \, frame, to \, selected \, finish$ Glides: Plastic glides