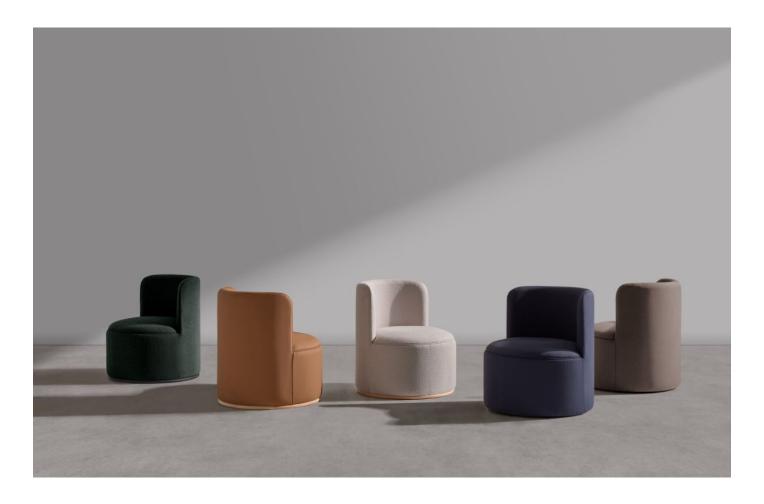

# Mant

DESIGN PABLO GIRONÉS OFFICE BLASCO&VILA, SPAIN

Inspired by the classic Marie Antoinette armchairs, Mant offers a sinuous shape that fits in a myriad of spaces.

Mant is fully upholstered with the option of a swivel base for extra utility.

# **DIMENSIONS**

W 650 D 700 H 710 | SH 420 (mm)

## **MATERIALS**

 $Body: Solid wood frame\ padded\ in\ multi-density\ FR\ polyure than e\ foam\ with\ fibre\ overlay, up holstered\ in\ House\ Leather\ or\ House\ Fabric\ polyure than e\ foam\ with\ fibre\ foad\ polyure than e\ foad\ pol$ Base: Ash wood to house colour or metal to house powdercoat

Other Features: Swivel and auto-return mechanism

## COLLECTION

Mant LOUNGE CHAIR BLASCO&VILA