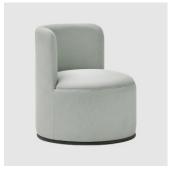

# Mant

DESIGN PABLO GIRONÉS OFFICE BLASCO&VILA, SPAIN

Inspired by the classic Marie Antoinette armchairs, Mant offers a sinuous shape that fits in a myriad of spaces.

Mant is fully upholstered with the option of a swivel base for extra utility.

# **DIMENSIONS**

W 650 D 700 H 710 | SH 420 (mm)

## **MATERIALS**

 $Body: Solid wood frame\ padded\ in\ multi-density\ FR\ polyure than e\ foam\ with\ fibre\ overlay, up holstered\ in\ House\ Leather\ or\ House\ Fabric\ polyure than e\ foam\ with\ fibre\ foad\ polyure than e\ foad\ pol$ Base: Ash wood to house colour or metal to house powdercoat

Other Features: Swivel and auto-return mechanism

## COLLECTION

Mant LOUNGE CHAIR BLASCO&VILA