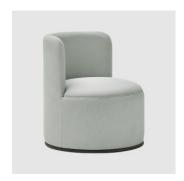

# Mant

DESIGN PABLO GIRONÉS BLASCO&VILA, SPAIN

Mantexpands into a lightweight circular modular lounge that can be configured to meet $individual \, needs, fostering \, communication \, and \, collaboration, creating \, a \, comfortable, \,$ stylish environment.

#### LEADTIME

12–14 Weeks

#### WARRANTY

3 Year Structural

#### CERTIFICATION

FSC Certification PEFC Certification ISO 9001:2015 Product Stewardship Programme

# **DIMENSIONS**

W 710 D 1420 H 710 | SH 420 (mm)

### **MATERIALS**

 $Body: Solid wood frame \ padded \ in \ multi-density \ FR \ polyure than e foam \ with \ fibre \ overlay, upholstered \ in \ House \ Fabric \ Base: Ash \ wood \ to \ house \ colour$ 

## **COLLECTION**



Mant LOUNGE CHAIR BLASCO&VILA



Mant LOUNGE BLASCO&VILA