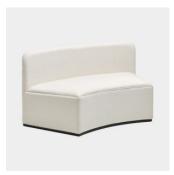

# Mant

DESIGN PABLO GIRONÉS BLASCO&VILA, SPAIN

Mantexpands into a lightweight circular modular lounge that can be configured to meet $individual \, needs, fostering \, communication \, and \, collaboration, creating \, a \, comfortable, \,$ stylish environment.

#### LEADTIME

12–14 Weeks

#### WARRANTY

3 Year Structural

#### CERTIFICATION

FSC Certification PEFC Certification ISO 9001:2015 Product Stewardship Programme

# **DIMENSIONS**

W 710 D 1420 H 710 | SH 420 (mm)

### **MATERIALS**

 $Body: Solid wood frame \ padded \ in \ multi-density \ FR \ polyure than e foam \ with \ fibre \ overlay, upholstered \ in \ House \ Fabric \ Base: Ash \ wood \ to \ house \ colour$ 

## **COLLECTION**



Mant LOUNGE CHAIR BLASCO&VILA



Mant LOUNGE BLASCO&VILA