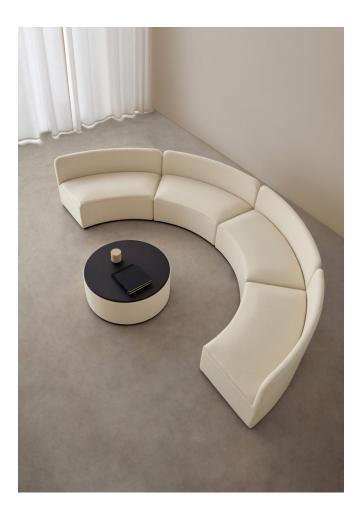

# Mant

DESIGN PABLO GIRONÉS BLASCO&VILA, SPAIN

Mantexpands into a lightweight circular modular lounge that can be configured to meet $individual \, needs, fostering \, communication \, and \, collaboration, creating \, a \, comfortable, \,$ stylish environment.

# **DIMENSIONS**

W 710 D 1420 H 710 | SH 420 (mm)

### **MATERIALS**

 $Body: Solid wood frame \ padded \ in \ multi-density \ FR \ polyure than e foam \ with \ fibre \ overlay, upholstered \ in \ House \ Fabric \ Base: Ash \ wood \ to \ house \ colour$ 