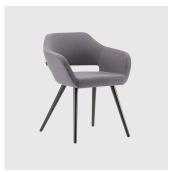

## **DIMENSIONS**

MANU-07-BASE 115 W 620 D 575 H 1050 | SH 750 AH 930 (mm)

## **MATERIALS**

Body: Inner steel frame, covered with high density mould-injected polyure than e FR foam $\label{thm:composition} Upholstery: Shell fully upholstered in house fabrics \slashed at the composition of the composition o$  $Base \, and \, footrest: Metal, to \, selected \, finish$ Glides: Plastic glides