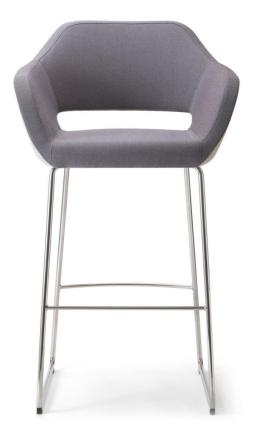

# Manu 07 Sled

DESIGN CARLESI & TONELLI TORRE, ITALY

Torre's interchangeable multi-base programme offers great versatility, enabling clients to choose from a wide range of base options. The chairs, stools, lounge and armchairs within each collection all reference the same design aesthetic and can be seamlessly inserted in to different environments and applications within the same project, maintaining style continuity and formal harmony.

## **DIMENSIONS**

MANU-07-BASE 115 W 620 D 575 H 1050 | SH 750 AH 930 (mm)

## **MATERIALS**

Body: Inner steel frame, covered with high density mould-injected polyure than e FR foam $\label{thm:composition} Upholstery: Shell fully upholstered in house fabrics \slashed at the composition of the composition o$  $Base \, and \, footrest: Metal, to \, selected \, finish$ Glides: Plastic glides

## COLLECTION

Manu 4-Way Swivel MEETING ARMCHAIR TORRE

Manu 5-Way Castor TASK ARMCHAIR TORRE

Manu Metal 4-Leg ARMCHAIR TORRE

Manu 07 Pedestal STOOL TORRE

Manu 07 Sled STOOL TORRE

Manu Sled ARMCHAIR TORRE

Manu Timber 4-Leg ARMCHAIR TORRE