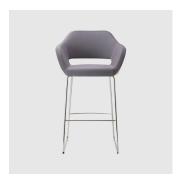

## **DIMENSIONS**

MANU-07-BASE 115 W 620 D 575 H 1050 | SH 750 AH 930 (mm)

## **MATERIALS**

Body: Inner steel frame, covered with high density mould-injected polyure than e FR foam $\label{thm:composition} Upholstery: Shell fully upholstered in house fabrics \slashed at the composition of the composition o$  $Base \, and \, footrest: Metal, to \, selected \, finish$ Glides: Plastic glides