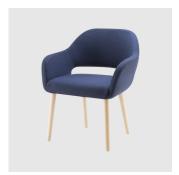

# Manu 07 Sled

DESIGN CARLESI & TONELLI TORRE, ITALY

Torre's interchangeable multi-base programme offers great versatility, enabling clients to choose from a wide range of base options. The chairs, stools, lounge and armchairs within each collection all reference the same design aesthetic and can be seamlessly inserted in to different environments and applications within the same project, maintaining style continuity and formal harmony.

## COLLECTION

Manu 4-Way Swivel MEETING ARMCHAIR TORRE

Manu 5-Way Castor TASK ARMCHAIR TORRE

Manu Metal 4-Leg ARMCHAIR TORRE

Manu 07 Pedestal STOOL TORRE

Manu 07 Sled STOOL TORRE

Manu Sled ARMCHAIR TORRE

Manu Timber 4-Leg ARMCHAIR TORRE