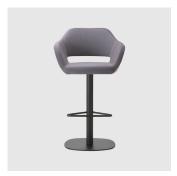

## **DIMENSIONS**

MANU-07-BASE 115 W 620 D 575 H 1050 | SH 750 AH 930 (mm)

## **MATERIALS**

Body: Inner steel frame, covered with high density mould-injected polyure than e FR foam $\label{thm:composition} Upholstery: Shell fully upholstered in house fabrics \slashed at the composition of the composition o$  $Base \, and \, footrest: Metal, to \, selected \, finish$ Glides: Plastic glides