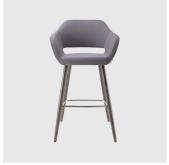

# Manu 07 Sled

DESIGN CARLESI & TONELLI TORRE, ITALY

Torre's interchangeable multi-base programme offers great versatility, enabling clients to choose from a wide range of base options. The chairs, stools, lounge and armchairs within each collection all reference the same design aesthetic and can be seamlessly inserted in to different environments and applications within the same project, maintaining style continuity and formal harmony.

## COLLECTION

Manu 4-Way Swivel MEETING ARMCHAIR TORRE

Manu 5-Way Castor TASK ARMCHAIR TORRE

Manu Metal 4-Leg ARMCHAIR TORRE

Manu 07 Pedestal STOOL TORRE

Manu 07 Sled STOOL TORRE

Manu Sled ARMCHAIR TORRE

Manu Timber 4-Leg ARMCHAIR TORRE