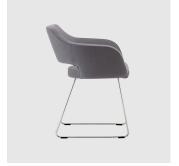

## **DIMENSIONS**

MANU-07-BASE 115 W 620 D 575 H 1050 | SH 750 AH 930 (mm)

## **MATERIALS**

Body: Inner steel frame, covered with high density mould-injected polyure than e FR foam $\label{thm:composition} Upholstery: Shell fully upholstered in house fabrics \slashed at the composition of the composition o$  $Base \, and \, footrest: Metal, to \, selected \, finish$ Glides: Plastic glides