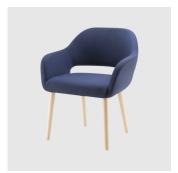

# Manu Metal 4-Leg

DESIGN CARLESI & TONELLI TORRE, ITALY

Torre's interchangeable multi-base programme offers great versatility, enabling clients to choose from a wide range of base options. The chairs, stools, lounge and armchairs within each collection all reference the same design aesthetic and can be seamlessly inserted in to different environments and applications within the same project, maintaining style continuity and formal harmony.

# **DIMENSIONS**

MANU-04-BASE 113 W 610 D 575 H 770 | SH 470 AH 640 (mm)

# **MATERIALS**

Body: Inner steel frame, covered with high density mould-injected polyure than e FR foam $\label{thm:composition} Upholstery: Shell fully upholstered in house fabrics \slashed at the composition of the composition o$  $Base: Tubular \, steel \, frame, to \, selected \, finish$ Glides: Plastic glides