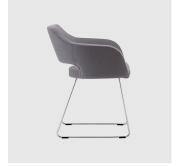

# **DIMENSIONS**

MANU-04-BASE 113 W 610 D 575 H 770 | SH 470 AH 640 (mm)

# **MATERIALS**

Body: Inner steel frame, covered with high density mould-injected polyure than e FR foam $\label{thm:composition} Upholstery: Shell fully upholstered in house fabrics \slashed at the composition of the composition o$  $Base: Tubular \, steel \, frame, to \, selected \, finish$ Glides: Plastic glides