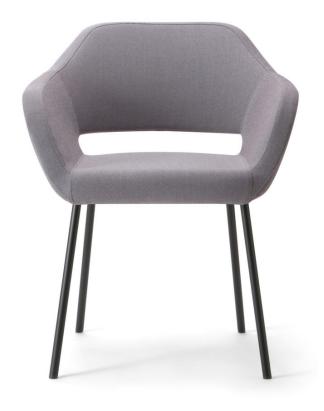

# Manu Metal 4-Leg

DESIGN CARLESI & TONELLI TORRE, ITALY

Torre's interchangeable multi-base programme offers great versatility, enabling clients to choose from a wide range of base options. The chairs, stools, lounge and armchairs within each collection all reference the same design aesthetic and can be seamlessly inserted in to different environments and applications within the same project, maintaining style continuity and formal harmony.

# **DIMENSIONS**

MANU-04-BASE 113 W 610 D 575 H 770 | SH 470 AH 640 (mm)

# **MATERIALS**

Body: Inner steel frame, covered with high density mould-injected polyure than e FR foam $\label{thm:composition} Upholstery: Shell fully upholstered in house fabrics \slashed at the composition of the composition o$  $Base: Tubular \, steel \, frame, to \, selected \, finish$ Glides: Plastic glides