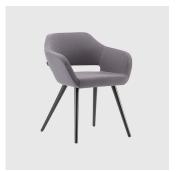

# Manu Metal 4-Leg

DESIGN CARLESI & TONELLI TORRE, ITALY

Torre's interchangeable multi-base programme offers great versatility, enabling clients to choose from a wide range of base options. The chairs, stools, lounge and armchairs within each collection all reference the same design aesthetic and can be seamlessly inserted in to different environments and applications within the same project, maintaining style continuity and formal harmony.

# **DIMENSIONS**

MANU-04-BASE 113 W 610 D 575 H 770 | SH 470 AH 640 (mm)

# **MATERIALS**

Body: Inner steel frame, covered with high density mould-injected polyure than e FR foam $\label{thm:composition} Upholstery: Shell fully upholstered in house fabrics \slashed at the composition of the composition o$  $Base: Tubular \, steel \, frame, to \, selected \, finish$ Glides: Plastic glides