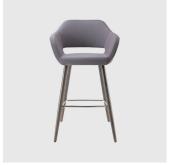

# Manu Metal 4-Leg

DESIGN CARLESI & TONELLI TORRE, ITALY

Torre's interchangeable multi-base programme offers great versatility, enabling clients to choose from a wide range of base options. The chairs, stools, lounge and armchairs within each collection all reference the same design aesthetic and can be seamlessly inserted in to different environments and applications within the same project, maintaining style continuity and formal harmony.

# COLLECTION

Manu 4-Way Swivel MEETING ARMCHAIR TORRE

Manu 5-Way Castor TASK ARMCHAIR TORRE

Manu Metal 4-Leg ARMCHAIR TORRE

Manu 07 Pedestal STOOL TORRE

Manu 07 Sled STOOL TORRE

Manu Sled ARMCHAIR TORRE

Manu Timber 4-Leg ARMCHAIR TORRE