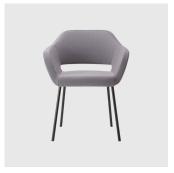

# Manu Metal 4-Leg

DESIGN CARLESI & TONELLI TORRE, ITALY

Torre's interchangeable multi-base programme offers great versatility, enabling clients to choose from a wide range of base options. The chairs, stools, lounge and armchairs within each collection all reference the same design aesthetic and can be seamlessly inserted in to different environments and applications within the same project, maintaining style continuity and formal harmony.

# **DIMENSIONS**

MANU-04-BASE 113 W 610 D 575 H 770 | SH 470 AH 640 (mm)

# **MATERIALS**

Body: Inner steel frame, covered with high density mould-injected polyure than e FR foam $\label{thm:composition} Upholstery: Shell fully upholstered in house fabrics \slashed at the composition of the composition o$  $Base: Tubular \, steel \, frame, to \, selected \, finish$ Glides: Plastic glides