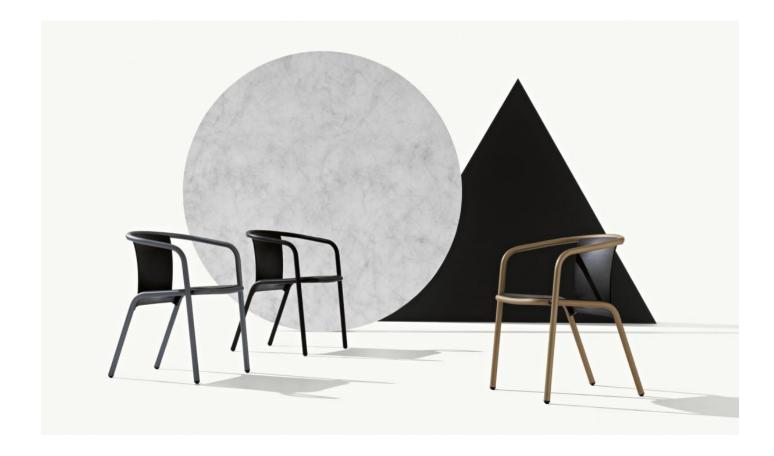

# Mare

DESIGN MARC SADLER ET AL. HOUSE FABRICS, ITALY

The classic and refined design of MarII, transcends fashion or passing trends, making it a versatile product that is suitable for both indoor and outdoor requirements. Mare is created using a unique combination of two different materials: polypropylene and aluminium. Together they form a solid construction, that makes each one indispensable to the other, linked by a single structural shape, that is also fully recyclable.

## MATERIALS

Seat and Back: Constructed from moulded polypropylene in selected house colour

Upholstery: Seat pad covered with high density, high resilience CMHR polyure than eFR foam, seat only or fully upholstered in house fabric/leather or COM/COL

Frame: Steel tube, to selected house finish

Glides: Plastic standard glides

**SYDNEY** 5/50 Stanley Street Darlinghurst MELBOURNE 11 Stanley Street Collingwood ownworld.com.au

+61 2 9358 1155

+61394170781