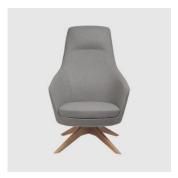

## Marlo Timber Trestle

DESIGN COLLABORATION

EUROPEAN BEECH STAINED TO BLACK, AUSTRALIA

An elegant and versatile Armchair, Marlo is available on a multitude of base options to suit almost any application. Clever proportions disguise the generous internal seat width, allowing use from a very broad range of people. Ideal for both informal and formal reception, visitor, waiting and breakout areas, the Marlo brings a warm and welcoming atmosphere with superb comfort.

 $\label{lem:market} Marlo is available on a Sled, Timber 4-Leg, 4-Way Swivel (metal and timber), 5-Way on Castors and as a Lounge Chair.$ 

LEADTIME

4-6 Weeks

WARRANTY

3 Year Structural

CERTIFICATION

ISO 9001 ISO 14001

## **DIMENSIONS**

W 625 D 630 H 830 | SD 440 SW 450 SH 460 (mm)

## **MATERIALS**

Seat: Fully upholstered, to selected finish Base: Made of European Ash, to selected finish Glides: Nylon glides