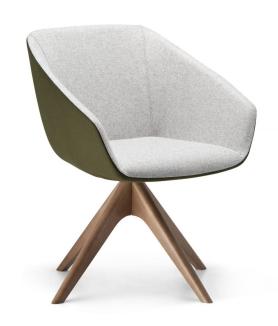

## Marlo Timber Trestle

DESIGN COLLABORATION

EUROPEAN BEECH STAINED TO BLACK, AUSTRALIA

An elegant and versatile Armchair, Marlo is available on a multitude of base options to suit almost any application. Clever proportions disguise the generous internal seat width, allowing use from a very broad range of people. Ideal for both informal and formal reception, visitor, waiting and breakout areas, the Marlo brings a warm and welcoming atmosphere with superb comfort.

 $\label{lem:market} Marlo is available on a Sled, Timber 4-Leg, 4-Way Swivel (metal and timber), 5-Way on Castors and as a Lounge Chair.$ 

LEADTIME

4-6 Weeks

WARRANTY

3 Year Structural

CERTIFICATION

ISO 9001 ISO 14001

## **DIMENSIONS**

W 625 D 630 H 830 | SD 440 SW 450 SH 460 (mm)

## **MATERIALS**

Seat: Fully upholstered, to selected finish Base: Made of European Ash, to selected finish Glides: Nylon glides