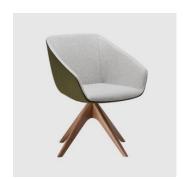

## Marlo Timber Trestle

DESIGN COLLABORATION

EUROPEAN BEECH STAINED TO BLACK, AUSTRALIA

An elegant and versatile Armchair, Marlo is available on a multitude of base options to suit almost any application. Clever proportions disguise the generous internal seat width, allowing use from a very broad range of people. Ideal for both informal and formal reception, visitor, waiting and breakout areas, the Marlo brings a warm and welcoming atmosphere with superb comfort.

 $\label{lem:market} Marlo is available on a Sled, Timber 4-Leg, 4-Way Swivel (metal and timber), 5-Way on Castors and as a Lounge Chair.$ 

LEADTIME

4-6 Weeks

WARRANTY

3 Year Structural

CERTIFICATION

ISO 9001 ISO 14001

## COLLECTION

Marlo 4-Way Swivel on Castors MEETING ARMCHAIR OFFICE EDIT

Marlo 5-Way Castor TASK ARMCHAIR **OFFICE EDIT** 

Marlo Sled ARMCHAIR OFFICE EDIT

Marlo Timber 4-Leg ARMCHAIR OFFICE EDIT

Marlo Timber Trestle ARMCHAIR OFFICE EDIT