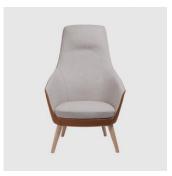

## Marlo Timber Trestle

DESIGN COLLABORATION

EUROPEAN BEECH STAINED TO BLACK, AUSTRALIA

An elegant and versatile Armchair, Marlo is available on a multitude of base options to suit almost any application. Clever proportions disguise the generous internal seat width, allowing use from a very broad range of people. Ideal for both informal and formal reception, visitor, waiting and breakout areas, the Marlo brings a warm and welcoming atmosphere with superb comfort.

 $\label{lem:market} Marlo is available on a Sled, Timber 4-Leg, 4-Way Swivel (metal and timber), 5-Way on Castors and as a Lounge Chair.$ 

LEADTIME

4-6 Weeks

WARRANTY

3 Year Structural

CERTIFICATION

ISO 9001 ISO 14001

Marlo Plus Sled LOUNGE CHAIR **OFFICE EDIT** 

Marlo Plus Timber 4-Leg LOUNGE CHAIR OFFICE EDIT

Marlo Plus Timber Trestle LOUNGE CHAIR OFFICE EDIT