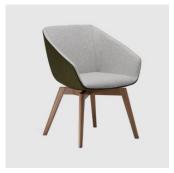

## Marlo Timber Trestle

DESIGN COLLABORATION

EUROPEAN BEECH STAINED TO BLACK, AUSTRALIA

An elegant and versatile Armchair, Marlo is available on a multitude of base options to suit almost any application. Clever proportions disguise the generous internal seat width, allowing use from a very broad range of people. Ideal for both informal and formal reception, visitor, waiting and breakout areas, the Marlo brings a warm and welcoming atmosphere with superb comfort.

 $\label{lem:market} Marlo is available on a Sled, Timber 4-Leg, 4-Way Swivel (metal and timber), 5-Way on Castors and as a Lounge Chair.$ 

LEADTIME

4-6 Weeks

WARRANTY

3 Year Structural

CERTIFICATION

ISO 9001 ISO 14001

## COLLECTION

Marlo 4-Way Swivel on Castors MEETING ARMCHAIR OFFICE EDIT

Marlo 5-Way Castor TASK ARMCHAIR **OFFICE EDIT** 

Marlo Sled ARMCHAIR OFFICE EDIT

Marlo Timber 4-Leg ARMCHAIR OFFICE EDIT

Marlo Timber Trestle ARMCHAIR OFFICE EDIT