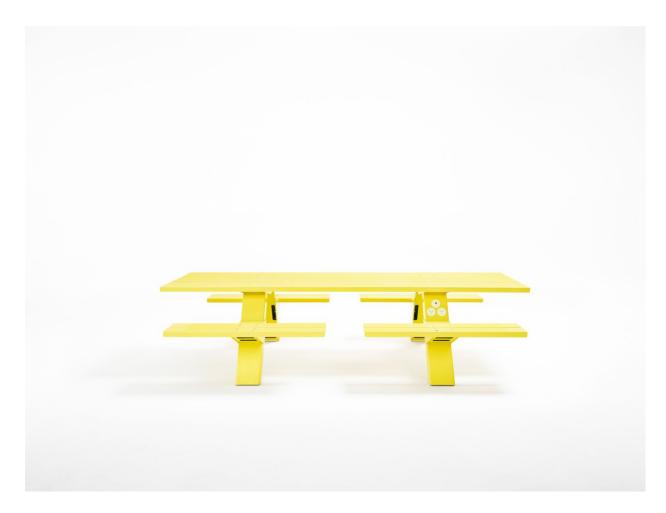

# Mass

DESIGN ALEXANDER LOTERSZTAIN DERLOT, AUSTRALIA

A reinterpretation of an iconic picnic table, Mass enables effortless connection and captures the unparalleled sense of gratification that comes from time spent with friends. A truly accessible experience for all, Mass demonstrates that there is nothing more important than creating an inclusive space and finding our place at the table.

## **DIMENSIONS**

L 2980 W 1700 H 720 (mm)

### **MATERIALS**

Top & Seats: Aluminium to house powdercoat colour Frame: Zinc primed mild steel to house powdercoat colour Other Features: Suitable for Outdoor use