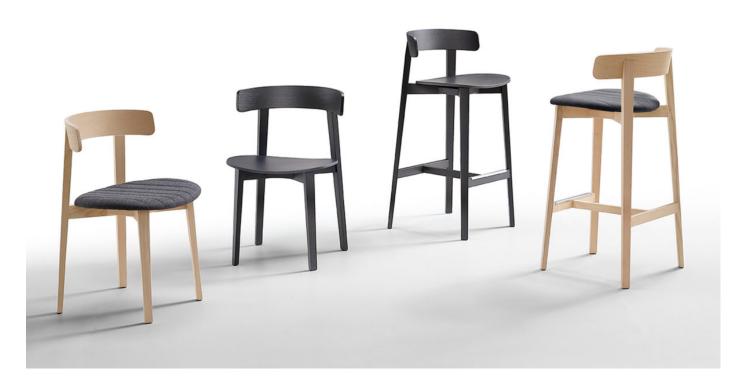

# Maya

DESIGN BALUTTO ASSOCIATI MIDJ HOUSE FABRICS, ITALY

A simple but high-performance chair, constructed entirely of Ash wood. The personalisation of the seat with the fabric or leather allows to make the product even more comfortable.

Maya is available as a chair and stool, available in both counter and bar height.

## MATERIALS

Seat and Back: Constructed from moulded plywood, finished to Ash wood veneer and stained to house colour Upholstery: FR foam, seat and back upholstered in house fabric/leather or COM/COL Base: Constructed from solid Ash wood, stained to house colour