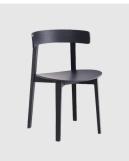

# Maya

DESIGN BALUTTO ASSOCIATI MIDJ HOUSE FABRICS, ITALY

A simple but high-performance chair, constructed entirely of Ash wood. The personalisation of the seat with the fabric or leather allows to make the product even more comfortable.

## MATERIALS

Seat and Back: Constructed from moulded plywood, finished to Ash wood veneer and stained to house colour Upholstery: FR foam, seat and back upholstered in house fabric/leather or COM/COL Base: Constructed from solid Ash wood, stained to house colour

## COLLECTION

**Maya** STOOL MIDJ

> **SYDNEY** 5/50 Stanley Street Darlinghurst

MELBOURNE 11 Stanley Street Collingwood

+61 2 9358 1155

+61394170781