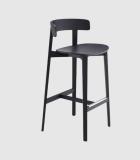

Maya is available as a chair and stool, available in both counter and bar height.

# DIMENSIONS

MAYASLG MAYASTS W 520 D 490 H 780 | SH 450 (mm)

## MATERIALS

Seat and Back: Constructed from moulded plywood, finished to Ash wood veneer and stained to house colour Upholstery: FR foam, seat and back upholstered in house fabric/leather or COM/COL Base: Constructed from solid Ash wood, stained to house colour

## COLLECTION

**Maya** STOOL MIDJ

> **SYDNEY** 5/50 Stanley Street Darlinghurst

MELBOURNE 11 Stanley Street Collingwood

+61 2 9358 1155

+61394170781