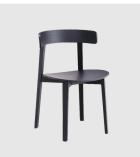

# Maya

DESIGN BALUTTO ASSOCIATI MIDJ HOUSE FABRICS, ITALY

A simple but high-performance chair, constructed entirely of Ash wood. The personalisation of the seat with the fabric or leather allows to make the product even more comfortable.

# MATERIALS

Seat and Back: Constructed from moulded plywood, finished to Ash wood veneer and stained to house colour Upholstery: FR foam, seat and back upholstered in house fabric/leather or COM/COL Base: Constructed from solid Ash wood, stained to house colour