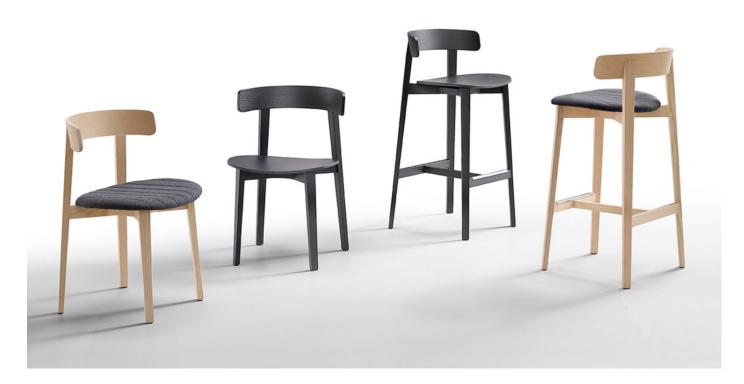

# Maya

DESIGN BALUTTO ASSOCIATI MIDJ HOUSE FABRICS, ITALY

A simple but high-performance chair, constructed entirely of Ash wood. The personalisation of the seat with the fabric or leather allows to make the product even more comfortable.

Maya is available as a chair and stool, available in both counter and bar height.

# MATERIALS

Seat and Back: Constructed from moulded plywood, finished to Ash wood veneer and stained to house colour Upholstery: FR foam, seat and back upholstered in house fabric/leather or COM/COL Base: Constructed from solid Ash wood, stained to house colour