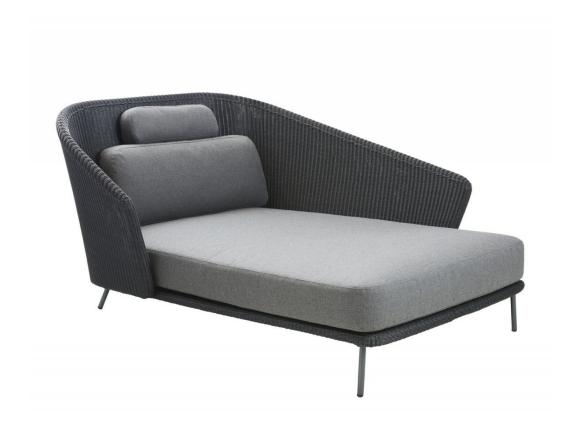

# Mega

DESIGN BYKATO
CANE-LINE, DENMARK

A modern statement with room for all. Mega is designed by by KATO and is a unique piece of furniture. The stringent design and the cool Scandinavian colour scheme give a very urban look. Mega is produced in Cane-line Weave® which makes it ideal for outdoor use in any climate as it is temperature and UV-resistant. The cushions are made with Cane-line SoftTouch® with QuickDry system for your comfort. After a rain-shower, the cushions are dry again after approx. 1 hour, and ventilates in areas with high humidity.

## **DIMENSIONS**

551052 Left Arm W 1280 D 1800 H 910 | SH 410 SD 1530 (mm)

55106 Right Arm W 1280 D 1800 H 910 | SH 410 SD 1530 (mm)

## **MATERIALS**

 $Structure: Galvanised steel, with Cane-Line synthetic weave, to selected finish \\ Upholstery: Quick dry foam, seat and back cushions upholstered in Cane-Line Soft Touch fabric, to selected finish Glides: Nylon glides$ 