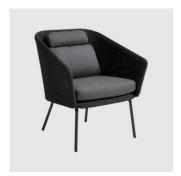

# Mega

DESIGN BYKATO
CANE-LINE, DENMARK

A modern statement with room for all. Mega is designed by by KATO and is a unique piece of furniture. The stringent design and the cool Scandinavian colour scheme give a very urban look. Mega is produced in Cane-line Weave® which makes it ideal for outdoor use in any climate as it is temperature and UV-resistant. The cushions are made with Cane-line SoftTouch® with QuickDry system for your comfort. After a rain-shower, the cushions are dry again after approx. 1 hour, and ventilates in areas with high humidity.

## **MATERIALS**

 $Structure: Galvanised steel, with Cane-Line synthetic weave, to selected finish \\ Upholstery: Quick dry foam, seat and back cushions upholstered in Cane-Line Soft Touch fabric, to selected finish Glides: Nylon glides$ 