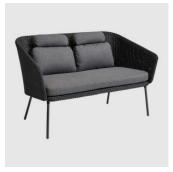

# Mega

DESIGN BYKATO
CANE-LINE, DENMARK

A modern statement with room for all. Mega is designed by by KATO and is a unique piece of furniture. The stringent design and the cool Scandinavian colour scheme give a very urban look. Mega is produced in Cane-line Weave® which makes it ideal for outdoor use in any climate as it is temperature and UV-resistant. The cushions are made with Cane-line SoftTouch® with QuickDry system for your comfort. After a rain-shower, the cushions are dry again after approx. 1 hour, and ventilates in areas with high humidity.

## **DIMENSIONS**

551052 Left Arm W 1280 D 1800 H 910 | SH 410 SD 1530 (mm)

55106 Right Arm W 1280 D 1800 H 910 | SH 410 SD 1530 (mm)

## **MATERIALS**

 $Structure: Galvanised steel, with Cane-Line synthetic weave, to selected finish \\ Upholstery: Quick dry foam, seat and back cushions upholstered in Cane-Line Soft Touch fabric, to selected finish Glides: Nylon glides$ 