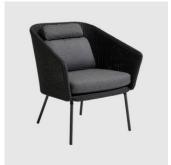

# Mega

DESIGN

BYKATO CANE-LINE, DENMARK

A modern statement with room for all. Mega is designed by by KATO and is a unique piece of furniture. The stringent design and the cool Scandinavian colour scheme give a very urban look. Mega is produced in Cane-line Weave® which makes it ideal for outdoor use in any climate as it is temperature and UV-resistant. The cushions are made with Cane-line SoftTouch® with QuickDry system for your comfort. After a rain-shower, the cushions are dry again after approx. 1 hour, and ventilates in areas with high humidity.

## **MATERIALS**

 $Structure: Galvanised steel, with Cane-Line synthetic weave, to selected finish \\ Upholstery: Quick dry foam, seat and back cushions upholstered in Cane-Line Soft Touch fabric, to selected finish Glides: Nylon glides$ 

# COLLECTION

**Mega** CHAISE LOUNGE CANE-LINE

Mega LOUNGE CANE-LINE

Mega LOUNGE CHAIR CANE-LINE

**Mega** ARMCHAIR CANE-LINE

**Mega** BENCH CANE-LINE