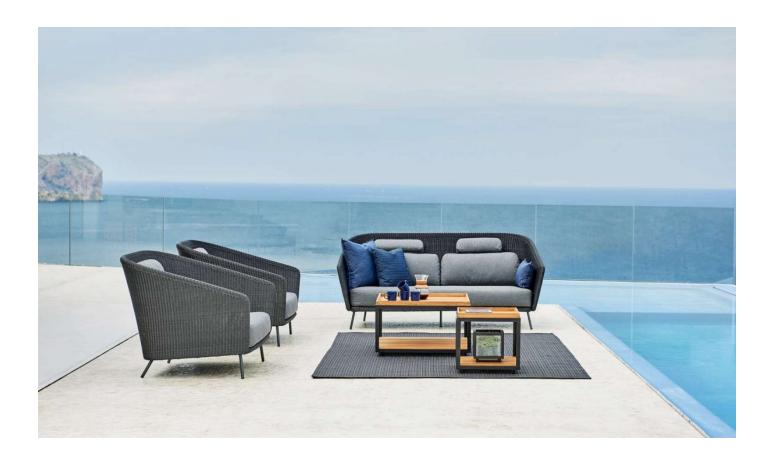

# Mega

DESIGN

BYKATO CANE-LINE, DENMARK

A modern statement with room for all. Mega is designed by by KATO and is a unique piece of furniture. The stringent design and the cool Scandinavian colour scheme give a very urban look. Mega is produced in Cane-line Weave® which makes it ideal for outdoor use in any climate as it is temperature and UV-resistant. The cushions are made with Cane-line SoftTouch® with QuickDry system for your comfort. After a rain-shower, the cushions are dry again after approx. 1 hour, and ventilates in areas with high humidity.

## **DIMENSIONS**

55102

W 2030 D 1030 H 910 | SH 460 SD 800 (mm)

## **MATERIALS**

 $Structure: Galvanised steel, with Cane-Line synthetic weave, to selected finish \\ Upholstery: Quick dry foam, seat and back cushions upholstered in Cane-Line Soft Touch fabric, to selected finish Glides: Nylon glides$ 