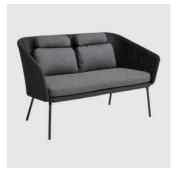

# Mega

DESIGN

BYKATO CANE-LINE, DENMARK

A modern statement with room for all. Mega is designed by by KATO and is a unique piece of furniture. The stringent design and the cool Scandinavian colour scheme give a very urban look. Mega is produced in Cane-line Weave® which makes it ideal for outdoor use in any climate as it is temperature and UV-resistant. The cushions are made with Cane-line SoftTouch® with QuickDry system for your comfort. After a rain-shower, the cushions are dry again after approx. 1 hour, and ventilates in areas with high humidity.

## **DIMENSIONS**

55102

W 2030 D 1030 H 910 | SH 460 SD 800 (mm)

## **MATERIALS**

 $Structure: Galvanised steel, with Cane-Line synthetic weave, to selected finish \\ Upholstery: Quick dry foam, seat and back cushions upholstered in Cane-Line Soft Touch fabric, to selected finish Glides: Nylon glides$ 

# COLLECTION

**Mega** CHAISE LOUNGE CANE-LINE

Mega LOUNGE CANE-LINE

Mega LOUNGE CHAIR CANE-LINE

**Mega** ARMCHAIR CANE-LINE

**Mega** BENCH CANE-LINE