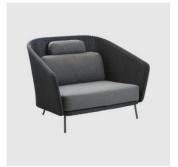

## **DIMENSIONS**

54101 Armchair W 750 D 640 H 840 | SH 530 AH 670 (mm)

## COLLECTION

Mega CHAISE LOUNGE CANE-LINE

Mega LOUNGE CANE-LINE

Mega LOUNGE CHAIR CANE-LINE

Mega ARMCHAIR CANE-LINE

Mega BENCH CANE-LINE