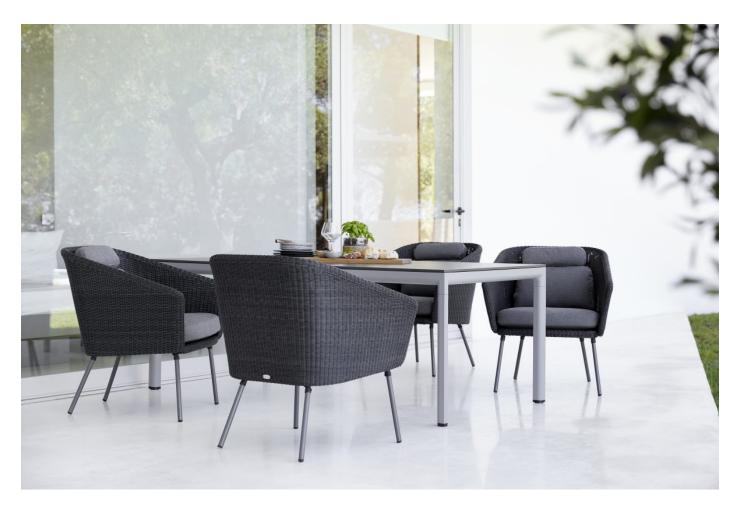

# Mega

DESIGN BYKATO
CANE-LINE, DENMARK

A modern statement with room for all. Mega is designed by by KATO and is a unique piece of furniture. The stringent design and the cool Scandinavian colour scheme give a very urban look. Mega is produced in Cane-line Weave® which makes it ideal for outdoor use in any climate as it is temperature and UV-resistant. The cushions are made with Cane-line SoftTouch® with QuickDry system for your comfort. After a rain-shower, the cushions are dry again after approx. 1 hour, and ventilates in areas with high humidity.

## **DIMENSIONS**

54101 Armchair W 750 D 640 H 840 | SH 530 AH 670 (mm)

## **MATERIALS**

Structure: Galvanised steel, with Cane-Line synthetic weave, to selected finish Uphol stery: Quick dry foam, seat and back cushions uphol stered in Cane-Line Soft Touch fabric, to selected finish a contraction of the property of the proGlides: Nylon glides