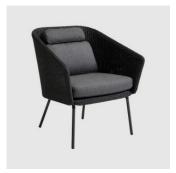

# Mega

DESIGN BYKATO
CANE-LINE, DENMARK

A modern statement with room for all. Mega is designed by by KATO and is a unique piece of furniture. The stringent design and the cool Scandinavian colour scheme give a very urban look. Mega is produced in Cane-line Weave® which makes it ideal for outdoor use in any climate as it is temperature and UV-resistant. The cushions are made with Cane-line SoftTouch® with QuickDry system for your comfort. After a rain-shower, the cushions are dry again after approx. 1 hour, and ventilates in areas with high humidity.

## **DIMENSIONS**

54101 Armchair W 750 D 640 H 840 | SH 530 AH 670 (mm)

## **MATERIALS**

Structure: Galvanised steel, with Cane-Line synthetic weave, to selected finish Uphol stery: Quick dry foam, seat and back cushions uphol stered in Cane-Line Soft Touch fabric, to selected finish a contraction of the property of the proGlides: Nylon glides