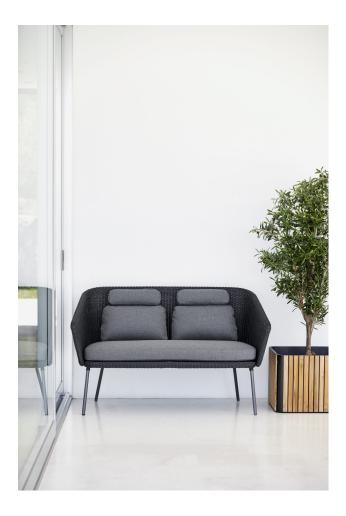

# Mega

DESIGN BYKATO
CANE-LINE, DENMARK

A modern statement with room for all. Mega is designed by by KATO and is a unique piece of furniture. The stringent design and the cool Scandinavian colour scheme give a very urban look. Mega is produced in Cane-line Weave® which makes it ideal for outdoor use in any climate as it is temperature and UV-resistant. The cushions are made with Cane-line SoftTouch® with QuickDry system for your comfort. After a rain-shower, the cushions are dry again after approx. 1 hour, and ventilates in areas with high humidity.

## **DIMENSIONS**

551010 Bench W 1750 D 650 H 840 | SH 530 AH 670 (mm)

## **MATERIALS**

Structure: Galvanised steel, with Cane-Line synthetic weave, to selected finish Uphol stery: Quick dry foam, seat and back cushions uphol stered in Cane-Line Soft Touch fabric, to selected finish a contraction of the property of the proGlides: Nylon glides