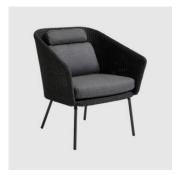

# Mega

DESIGN BYKATO
CANE-LINE, DENMARK

A modern statement with room for all. Mega is designed by by KATO and is a unique piece of furniture. The stringent design and the cool Scandinavian colour scheme give a very urban look. Mega is produced in Cane-line Weave® which makes it ideal for outdoor use in any climate as it is temperature and UV-resistant. The cushions are made with Cane-line SoftTouch® with QuickDry system for your comfort. After a rain-shower, the cushions are dry again after approx. 1 hour, and ventilates in areas with high humidity.

## **MATERIALS**

Structure: Galvanised steel, with Cane-Line synthetic weave, to selected finish Uphol stery: Quick dry foam, seat and back cushions uphol stered in Cane-Line Soft Touch fabric, to selected finish a contraction of the property of the proGlides: Nylon glides