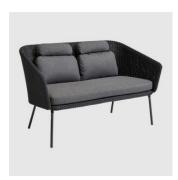

# Mega

DESIGN BYKATO
CANE-LINE, DENMARK

A modern statement with room for all. Mega is designed by by KATO and is a unique piece of furniture. The stringent design and the cool Scandinavian colour scheme give a very urban look. Mega is produced in Cane-line Weave® which makes it ideal for outdoor use in any climate as it is temperature and UV-resistant. The cushions are made with Cane-line SoftTouch® with QuickDry system for your comfort. After a rain-shower, the cushions are dry again after approx. 1 hour, and ventilates in areas with high humidity.

## **DIMENSIONS**

551010 Bench W 1750 D 650 H 840 | SH 530 AH 670 (mm)

## **MATERIALS**

Structure: Galvanised steel, with Cane-Line synthetic weave, to selected finish Uphol stery: Quick dry foam, seat and back cushions uphol stered in Cane-Line Soft Touch fabric, to selected finish a contraction of the property of the proGlides: Nylon glides