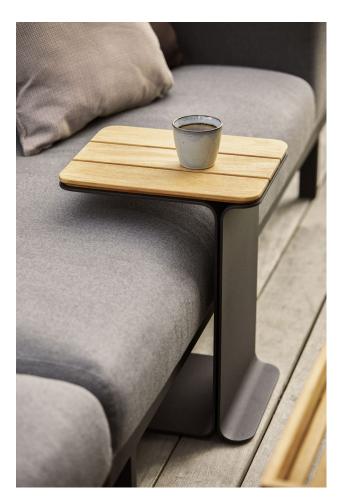

# Mega

DESIGN BYKATO CANE-LINE, DENMARK

Mega is a small occasional table that fits perfectly with a wide variety of our lounges. A sleek and elegant design from the byKATO design duo.

With its solid steel frame and teak top, Mega is both highly stable and easy to move around. The contrast between the teak and the raw steel frame gives it a urban look that fits perfectly into any space.

## DIMENSIONS

50020 W 300 D 370 H 500 (mm)

## MATERIALS

Top: Made of Teak, to selected finish Structure: Structure: Made of aluminium, powdercoated to selected finish Glides: Nylon glides

> **SYDNEY** 5/50 Stanley Street Darlinghurst

MELBOURNE 11 Stanley Street Collingwood ownworld.com.au