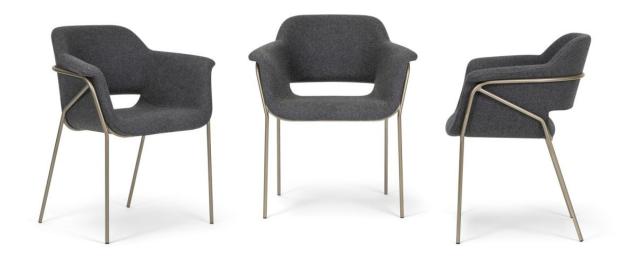

# Megan 04 Wrap Metal 4-Leg

DESIGN

CARLESI & TONELLI TORRE, ITALY

Torre's interchangeable multi-base programme offers great versatility, enabling clients to choose from a wide range of base options. The chairs, stools, lounge and armchairs within each collection all reference the same design aesthetic and can be seamlessly inserted in to different environments and applications within the same project, maintaining style continuity and formal harmony.

# **DIMENSIONS**

Megan-04-Base 134 W 710 D 590 H 830 | SH 480 AH 700 (mm)

# **MATERIALS**

 $Body: Made\ with\ an inner\ steel\ frame, covered\ with\ high\ density\ mould-injected\ polyure than e\ FR\ foam$ Uphol stery: Fully uphol stered in selected finishBase: Tubular steel to selected finish Glides: Nylon glides