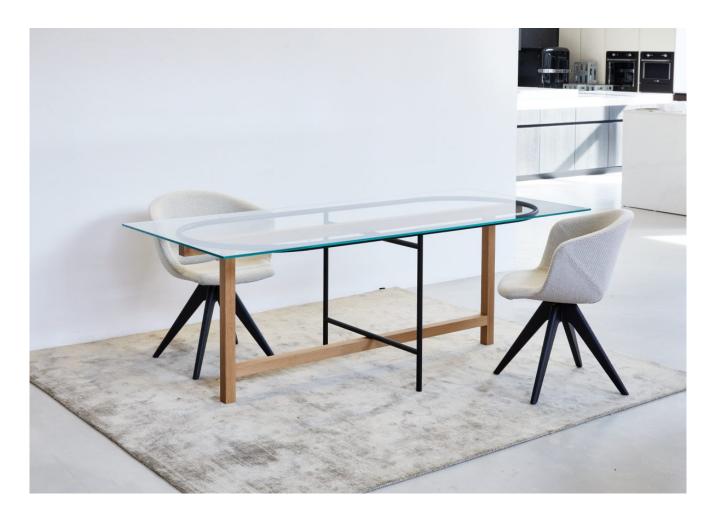

# Mimico

DESIGN ITCHSTUDIO CRASSEVIG, ITALY

 $\label{lem:minimizer} \mbox{Mimico\,is\,a\,collection\,of\,tables\,with\,multiple\,identities, ideal\,for\,living\,spaces\,and\,meeting}$  $areas\,a like.\,A\,new\,direction\,for\,Crassevig, designed\,in\,partnership\,with\,ITCH\,Studio.$  $\label{lem:minimum} \mbox{Mimico utilises a combined timber and metal frame that is complimented by tops in glass,}$ timber and Fenix laminate.

## **MATERIALS**

 $Top: Made\ of\ timber\ veneer, glass\ or\ Fenix\ laminate, to\ selected\ finish$  $\label{lem:continuous} Frame \& legs: Made of solid timber and metal, to selected finishes$ Glides: Nylon glides