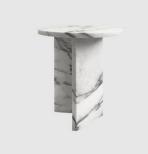

## DIMENSIONS

SE-MITOR 330 dia H 380 (mm)

# MATERIALS

Top: Solid marble or travertine, to selected finish Base: Solid marble or travertine, to selected finish