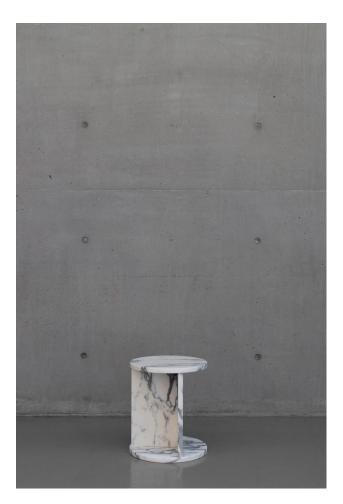

# Mine Too

DESIGN ARNOLD SIDES, AUSTRALIA

The SIDES design philosophy is based on purity and design longevity. Built on the foundations of high-quality craftsmanship and timeless materiality, SIDES are designed to accompany you on your journey; handed down through generations, always finding a home.

Manufactured predominantly from material offcuts, Arnold finds a new life for the stone within every piece she designs. Produced by local artisans in Sydney, Australia, SIDES' vision is to not only be recognised for its distinct style, but for exemplary craft and responsible use of materials.

## DIMENSIONS

SE-MITOR 330 dia H 380 (mm)

# MATERIALS

Top: Solid marble or travertine, to selected finish Base: Solid marble or travertine, to selected finish