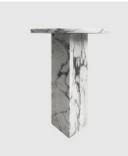

## DIMENSIONS

SE-MITOR 330 dia H 380 (mm)

# MATERIALS

Top: Solid marble or travertine, to selected finish Base: Solid marble or travertine, to selected finish