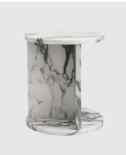

## DIMENSIONS

SE-MITOR 330 dia H 380 (mm)

# MATERIALS

Top: Solid marble or travertine, to selected finish Base: Solid marble or travertine, to selected finish