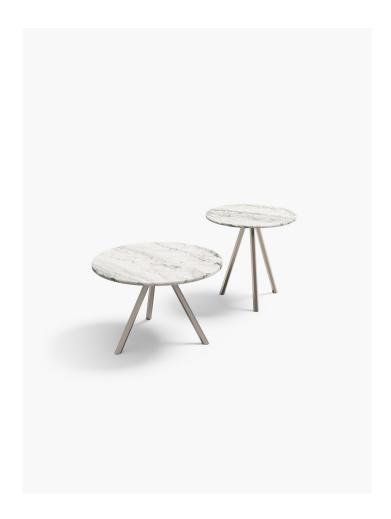

# Mini Heb

DESIGN FRANCESCOROTA
DESALTO, ITALY

 $\label{lem:minimum} Mini Heb is a smaller version of the iconic Heb table. This versatile range includes both coffee and side tables, each featuring a sculptural three-legged base crafted from painted metal and a top available in various finishes, including marble and wood.$ 

The Mini Heb collection combines industrial precision with refined design, making it a standout choice for both residential and commercial spaces. Its compact size and elegant materials allow it to adapt seamlessly to various environments, adding a touch of sophistication and modernity.

## **DIMENSIONS**

Side Table

DIA 400 H 380 (mm)

DIA 500 H 300 (mm)

Coffee Table

DIA 1000 H 350 (mm)

DIA 1100 H 350 (mm)

DIA 1200 H 350 (mm)

DIA 800 H400 (mm)

DIA 900 H400 (mm)