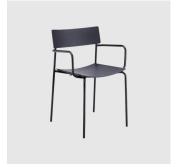

# Mito

DESIGN MIDJ DESIGN MIDJ HOUSE FABRICS, ITALY

A minimalist design collection with a steel frame and timber seat and backrest, Mito evokes memories of a school chair. Stackable up to 10 pieces and high in comfort, this chair is ideal both for domestic use and for use in the contract sector.

## **DIMENSIONS**

MITOP

W490D520H760|SH460(mm)

## **MATERIALS**

Seat and Back: Constructed from solid Ash wood, stained to house colour Frame: Constructed from solid steel, powder coated to house colourGlides: Plastic glides

## COLLECTION

STACKING CHAIR MIDJ

Mito STACKING ARMCHAIR MIDJ