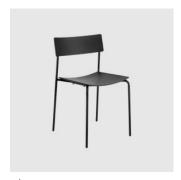

# Mito

DESIGN MIDJ DESIGN MIDJ HOUSE FABRICS, ITALY

A minimalist design collection with a steel frame and timber seat and backrest, Mito evokes memories of a school chair. Stackable up to 10 pieces and high in comfort, this chair is ideal both for domestic use and for use in the contract sector.

## **DIMENSIONS**

MITOP

W490D520H760|SH460(mm)

## **MATERIALS**

Seat and Back: Constructed from solid Ash wood, stained to house colour Frame: Constructed from solid steel, powder coated to house colourGlides: Plastic glides

## COLLECTION

STACKING CHAIR MIDJ

Mito STACKING ARMCHAIR MIDJ