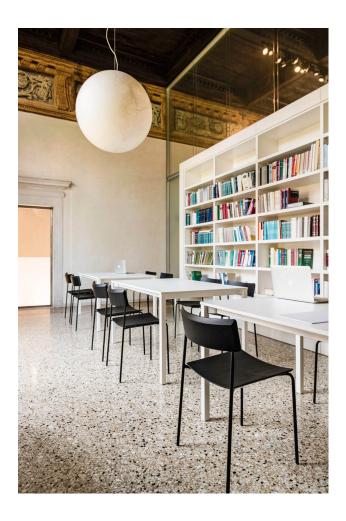

# Mito

DESIGN MIDJ DESIGN MIDJ HOUSE FABRICS, ITALY

A minimalist design collection with a steel frame and timber seat and backrest, Mito evokes memories of a school chair. Stackable up to 10 pieces and high in comfort, this chair is ideal both for domestic use and for use in the contract sector.

## COLLECTION

STACKING CHAIR MIDJ

Mito STACKING ARMCHAIR MIDJ