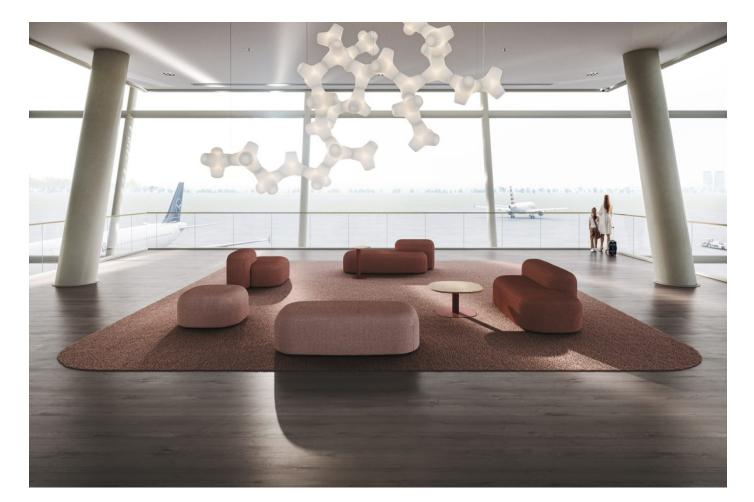

## Mochi

DESIGN ALEXANDER LOTERSZTAIN DERLOT, AUSTRALIA

Mochi is named after the smooth and soft Japanese rice cake that invites good fortune. A playful ode to this versatile treat, Mochi's five seating elements can be arranged to create a number of configurations that blend perfectly into every setting, residential or commercial. Mochi's pared-back, poetic silhouette charms from every angle and adds a welcoming feel to any situation.