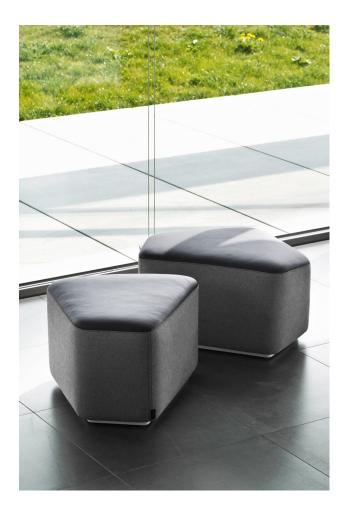

# Modo

DESIGN LUCA BOTTO LACIVIDINA, ITALY

Building blocks in the form of furniture, Modo poufs can serve as stand alone pieces or be combined with others in an array of sophisticated colours and irregular shapes. Simple lines join up to form corners and slopes, encouraging every user to sit in their own unique way.

## **DIMENSIONS**

8551

W 700 D 540 H 400 | SH 400 (mm)

W950D700H400|SH400(mm)