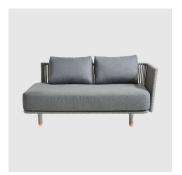

The Moments collection includes a stackable 4 leg or sled armchair, lounge chair, 3-seater or modular lounge, all available in indoor or outdoor options. Optional cushion sets are also available.

## COLLECTION

Moments LOUNGE CHAIR CANE-LINE

Moments LOUNGE CANE-LINE

Moments MODULAR LOUNGE CANE-LINE

Moments ARMCHAIR CANE-LINE

Moments STACKING ARMCHAIR CANE-LINE