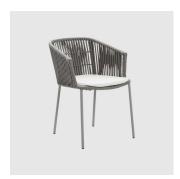

# **Moments**

DESIGN FOERSOM&HIORT-LORENZEN CANE-LINE, DENMARK

 $The \, Moments \, seating \, and \, lounging \, collection \, sets \, a \, new \, standard \, for \, multi \, flexible \, design \, with its \, stylish \, and \, elegant \, nod \, to \, Scandinavian \, design.$ 

Featuring an inviting curved backrest, the frame and legs are bound with thick Cane-line Soft Rope, a unique rope finish which features an elasticated polypropylene coating that is quick drying and UV resistant, with a soft fibre like feel.

The Moments collection includes a stackable 4 leg or sled armchair, lounge chair, 3-seater or modular lounge, all available in indoor or outdoor options. Optional cushion sets are also available.

### **DIMENSIONS**

7441

W 590 D 640 H 760 | SH 450 AH 700 (mm)

### **MATERIALS**

 $\label{thm:continuous} Upholstery: Quick dry foam, cushions upholstered in Soft-Touch, to selected finish Structure: Made of Cane-Line Soft Rope, to selected finish Glides: Nylon glides$ 