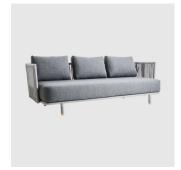

The Moments collection includes a stackable 4 leg or sled armchair, lounge chair, 3-seater or modular lounge, all available in indoor or outdoor options. Optional cushion sets are also available.

## COLLECTION

Moments LOUNGE CHAIR CANE-LINE

Moments LOUNGE CANE-LINE

Moments MODULAR LOUNGE CANE-LINE

Moments ARMCHAIR CANE-LINE

Moments STACKING ARMCHAIR CANE-LINE