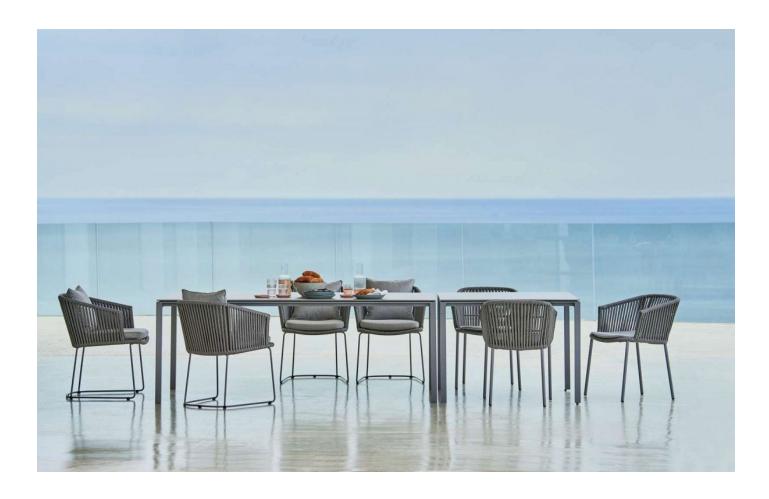

# **Moments**

DESIGN FOERSOM&HIORT-LORENZEN CANE-LINE, DENMARK

 $The \, Moments \, seating \, and \, lounging \, collection \, sets \, a \, new \, standard \, for \, multi \, flexible \, design \, with its \, stylish \, and \, elegant \, nod \, to \, Scandinavian \, design.$ 

Featuring an inviting curved backrest, the frame and legs are bound with thick Cane-line Soft Rope, a unique rope finish which features an elasticated polypropylene coating that is quick drying and UV resistant, with a soft fibre like feel.

The Moments collection includes a stackable 4 leg or sled armchair, lounge chair, 3-seater or modular lounge, all available in indoor or outdoor options. Optional cushion sets are also available.