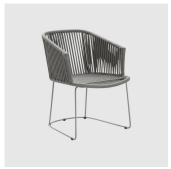

# **Moments**

DESIGN FOERSOM&HIORT-LORENZEN CANE-LINE, DENMARK

 $The \, Moments \, seating \, and \, lounging \, collection \, sets \, a \, new \, standard \, for \, multi \, flexible \, design \, with its \, stylish \, and \, elegant \, nod \, to \, Scandinavian \, design.$ 

Featuring an inviting curved backrest, the frame and legs are bound with thick Cane-line Soft Rope, a unique rope finish which features an elasticated polypropylene coating that is quick drying and UV resistant, with a soft fibre like feel.

The Moments collection includes a stackable 4 leg or sled armchair, lounge chair, 3-seater or modular lounge, all available in indoor or outdoor options. Optional cushion sets are also available.

### **DIMENSIONS**

7441

W 590 D 640 H 760 | SH 450 AH 700 (mm)

### **MATERIALS**

 $\label{thm:continuous} Upholstery: Quick dry foam, cushions upholstered in Soft-Touch, to selected finish Structure: Made of Cane-Line Soft Rope, to selected finish Glides: Nylon glides$ 