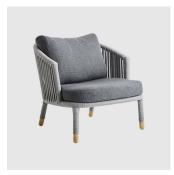

The Moments collection includes a stackable 4 leg or sled armchair, lounge chair, 3-seater or modular lounge, all available in indoor or outdoor options. Optional cushion sets are also available.

## COLLECTION

Moments LOUNGE CHAIR CANE-LINE

Moments LOUNGE CANE-LINE

Moments MODULAR LOUNGE CANE-LINE

Moments ARMCHAIR CANE-LINE

Moments STACKING ARMCHAIR CANE-LINE