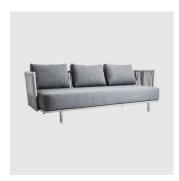

The Moments collection includes a stackable 4 leg or sled armchair, lounge chair, 3-seater or modular lounge, all available in indoor or outdoor options. Optional cushion sets are also available.

## **DIMENSIONS**

7443

W 760 D 840 H 730 | SH 430 AH 600 (mm)

## **MATERIALS**

 $\label{thm:continuous} Upholstery: Quick dry foam, cushions upholstered in Soft-Touch, to selected finish Structure: Made of Cane-Line Soft Rope, to selected finish Glides: Nylon glides$ 

# COLLECTION

Moments LOUNGE CANE-LINE

Moments MODULAR LOUNGE CANE-LINE

Moments
ARMCHAIR
CANE-LINE

Moments STACKING ARMCHAIR CANE-LINE

Moments LOUNGE CHAIR CANE-LINE