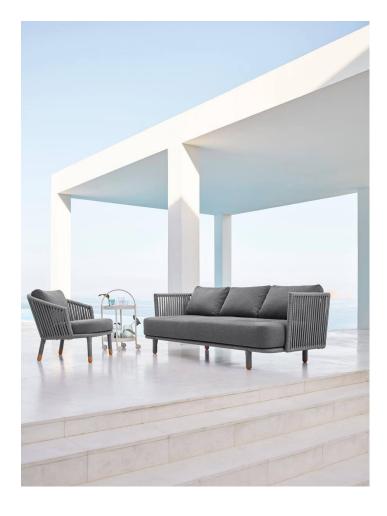

# *Moments*

DESIGN FOERSOM&HIORT-LORENZEN CANE-LINE, DENMARK

 $The \, Moments \, seating \, and \, lounging \, collection \, sets \, a \, new \, standard \, for \, multi \, flexible \, design \, with its \, stylish \, and \, elegant \, nod \, to \, Scandinavian \, design.$ 

Featuring an inviting curved backrest, the frame and legs are bound with thick Cane-line Soft Rope, a unique rope finish which features an elasticated polypropylene coating that is quick drying and UV resistant, with a soft fibre like feel.

The Moments collection includes a stackable 4 leg or sled armchair, lounge chair, 3-seater or modular lounge, all available in indoor or outdoor options. Optional cushion sets are also available.

# COLLECTION

Moments LOUNGE CANE-LINE

Moments MODULAR LOUNGE CANE-LINE

Moments
ARMCHAIR
CANE-LINE

Moments STACKING ARMCHAIR CANE-LINE

Moments LOUNGE CHAIR CANE-LINE