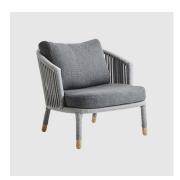

# *Moments*

DESIGN FOERSOM&HIORT-LORENZEN CANE-LINE, DENMARK

 $The \, Moments \, seating \, and \, lounging \, collection \, sets \, a \, new \, standard \, for \, multi \, flexible \, design \, with its \, stylish \, and \, elegant \, nod \, to \, Scandinavian \, design.$ 

Featuring an inviting curved backrest, the frame and legs are bound with thick Cane-line Soft Rope, a unique rope finish which features an elasticated polypropylene coating that is quick drying and UV resistant, with a soft fibre like feel.

The Moments collection includes a stackable 4 leg or sled armchair, lounge chair, 3-seater or modular lounge, all available in indoor or outdoor options. Optional cushion sets are also available.

## **MATERIALS**

 $\label{thm:continuous} Upholstery: Quick dry foam, cushions upholstered in Soft-Touch, to selected finish Structure: Made of Cane-Line Soft Rope, to selected finish Glides: Nylon glides$ 

# COLLECTION

Moments LOUNGE CANE-LINE

Moments MODULAR LOUNGE CANE-LINE

Moments
ARMCHAIR
CANE-LINE

Moments STACKING ARMCHAIR CANE-LINE

Moments LOUNGE CHAIR CANE-LINE