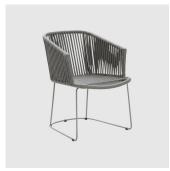

The Moments collection includes a stackable 4 leg or sled armchair, lounge chair, 3-seater or modular lounge, all available in indoor or outdoor options. Optional cushion sets are also available.

# COLLECTION

Moments LOUNGE CANE-LINE

Moments MODULAR LOUNGE CANE-LINE

Moments
ARMCHAIR
CANE-LINE

Moments STACKING ARMCHAIR CANE-LINE

Moments LOUNGE CHAIR CANE-LINE