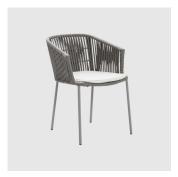

# *Moments*

DESIGN FOERSOM&HIORT-LORENZEN CANE-LINE, DENMARK

 $The \, Moments \, seating \, and \, lounging \, collection \, sets \, a \, new \, standard \, for \, multi \, flexible \, design \, with its \, stylish \, and \, elegant \, nod \, to \, Scandinavian \, design.$ 

Featuring an inviting curved backrest, the frame and legs are bound with thick Cane-line Soft Rope, a unique rope finish which features an elasticated polypropylene coating that is quick drying and UV resistant, with a soft fibre like feel.

The Moments collection includes a stackable 4 leg or sled armchair, lounge chair, 3-seater or modular lounge, all available in indoor or outdoor options. Optional cushion sets are also available.

## **DIMENSIONS**

7443

W 760 D 840 H 730 | SH 430 AH 600 (mm)

## **MATERIALS**

 $\label{thm:continuous} Upholstery: Quick dry foam, cushions upholstered in Soft-Touch, to selected finish Structure: Made of Cane-Line Soft Rope, to selected finish Glides: Nylon glides$ 