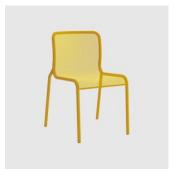

# Momo Net

DESIGN

JEREMIAH FERRARESE COLOS, ITALY

 $Momo\ Net introduces\ a lighter, more transparent\ style\ to\ the\ original\ Momo\ chair,$   $making\ it\ ideal\ for\ outdoor\ use.\ Retaining\ the\ sturdy\ structure\ of\ the\ original, this\ model$   $now\ features\ a\ stretched\ mesh\ seat\ and\ backrest,\ boosting\ both\ comfort\ and$  functionality.

The mesh design increases portability and adds a visual lightness, allowing the chair's structure to be more visible while enhancing comfort through improved airflow—particularly valuable in warm outdoor environments. The mesh also brings flexibility, offering a comfortable and resilient seating option suited to a range of spaces.

# **COLLECTION**

Momo Net STACKING ARMCHAIR COLOS

Momo Net STACKING CHAIR COLOS

Momo Net STOOL COLOS