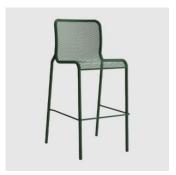

 $Momo\ Net is\ available\ with\ optional\ armrests\ and\ in\ a\ high-stool\ version,\ providing\ versatile\ options\ for\ various\ settings.$ 

# **COLLECTION**

Momo Net STACKING ARMCHAIR COLOS

Momo Net STACKING CHAIR COLOS

Momo Net STOOL COLOS