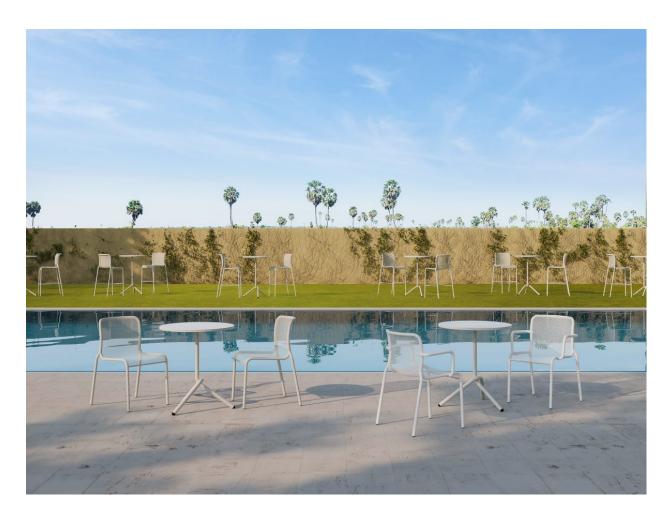

# Momo Net

DESIGN

JEREMIAH FERRARESE COLOS, ITALY

 $Momo\ Net introduces\ a lighter, more transparent\ style\ to\ the\ original\ Momo\ chair,$   $making\ it\ ideal\ for\ outdoor\ use.\ Retaining\ the\ sturdy\ structure\ of\ the\ original, this\ model$   $now\ features\ a\ stretched\ mesh\ seat\ and\ backrest,\ boosting\ both\ comfort\ and$  functionality.

The mesh design increases portability and adds a visual lightness, allowing the chair's structure to be more visible while enhancing comfort through improved airflow—particularly valuable in warm outdoor environments. The mesh also brings flexibility, offering a comfortable and resilient seating option suited to a range of spaces.

 $Momo\ Net is\ available\ with\ optional\ armrests\ and\ in\ a\ high-stool\ version,\ providing\ versatile\ options\ for\ various\ settings.$ 