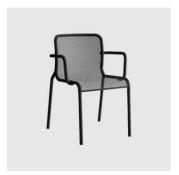

 $Momo\ Net is\ available\ with\ optional\ armrests\ and\ in\ a\ high-stool\ version,\ providing\ versatile\ options\ for\ various\ settings.$ 

### **MATERIALS**

Structure: 25mm steel tubular frame, steel mesh shell to house powdercoat colour Other Features: Suitable for outdoor use; Nylon glides; Stacking up to 8pcs on the floor or trolley

# **COLLECTION**

Momo Net STACKING ARMCHAIR COLOS

Momo Net STACKING CHAIR COLOS

Momo Net STOOL COLOS