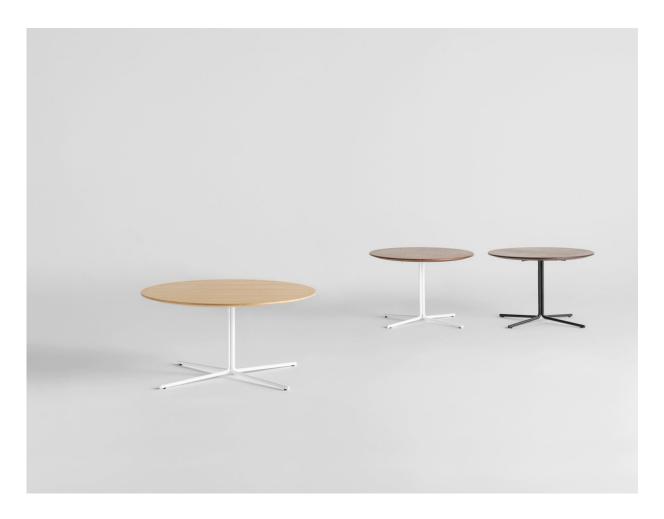

# Moon

DESIGN INCLASS STUDIO INCLASS, SPAIN

Moon is an original collection of coffee tables and side tables. The wide range of finishes available along with a contemporary, essential and attractive design make them suitable for use in a variety of spaces and settings.

## **DIMENSIONS**

MOOoo6o (600 dia) DIA 600 H 390 (mm)

MOOoo8o (800 dia) DIA 800 H 390 (mm)

### **MATERIALS**

 $Top: Constructed from 22mm thick MDF finished to Oak veneer and stained to house colour or 22mm thick MDF lacquered to house colour Base: 16mm solid steel rod, to selected house finish Glides: Standard plastic glides <math display="block"> \frac{1}{2} \frac$