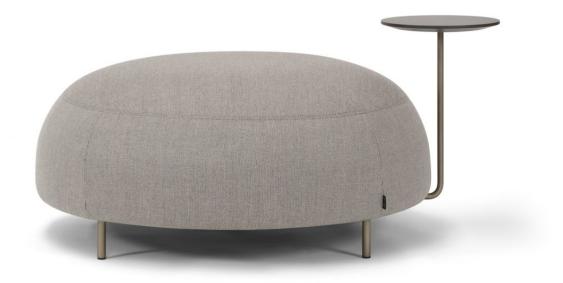

# Mou

DESIGN

STUDIO PANG TORRE, ITALY

Moutran slates to softness, functionality and comfort. The collection of ottomans is $defined \ by \ a \ graphic \ silhouette, generous \ volumes \ and \ a \ wide \ range \ of \ sizes \ and \ finishes.$  $Mou\ offers\ a\ casual\ approach\ to\ comfort\ in\ both\ contract\ and\ private\ environments.$ 

### **DIMENSIONS**

MOU 1 – 180mm Base 500 dia H500 (mm)

MOU1-50mmBase 500 dia H500 (mm)

MOU 2 – 180mm Base 750 dia H 450 (mm)

MOU 2 – 50mm Base 750 dia H 450 (mm)

 $MOU_3-180mm$  Base 1000 dia  $H_400$  (mm)

# **MATERIALS**

Body: Inner steel frame, covered with high density mould-injected polyurethane FR foam Upholstery: Shell fully upholstered in house fabrics/leathers or COM/COL Base: Tubular steel frame, to selected finish Glides: Plastic glides