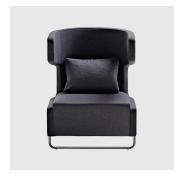

# Mrs Buffy

DESIGN PAULO MARTINIG LACIVIDINA, ITALY

 $\label{lem:mass} Mrs\,Buffy\,provides\,a\,discreet\,embrace\,in\,any\,corporate\,or\,hospitality\,environment, as\,well\,as\,within\,the\,contemporary\,home.\,Highly\,crafted,\,Mrs\,Buffy's\,cushioned\,headrest\,and\,enveloping\,form\,is\,slightly\,inclined\,making\,it\,naturally\,comfortable\,when\,sitting\,and\,conversing.$ 

### **DIMENSIONS**

8102

W 1400 D 730 H 750 | SH 430 (mm)

W 1900 D 870 H 950 | SH 430 (mm)

8108

W 2200 D 870 H 950 | SH 430 (mm)

## **MATERIALS**

 $Structure: Seat frame \, constructed \, from \, solid \, Beech \, wood, with \, Mason ite \, panels$  $\label{thm:condition} \begin{tabular}{ll} U pholstery: Fire retardant polyure than e foam, fixed covers, fully upholstered in house fabric/leather or COM/COL and the foam of the fabric fabr$ Base: Constructed from steel, to selected finish

# COLLECTION

Mrs Buffy LOUNGE CHAIR LACIVIDINA

Mrs Buffy LOUNGE LACIVIDINA