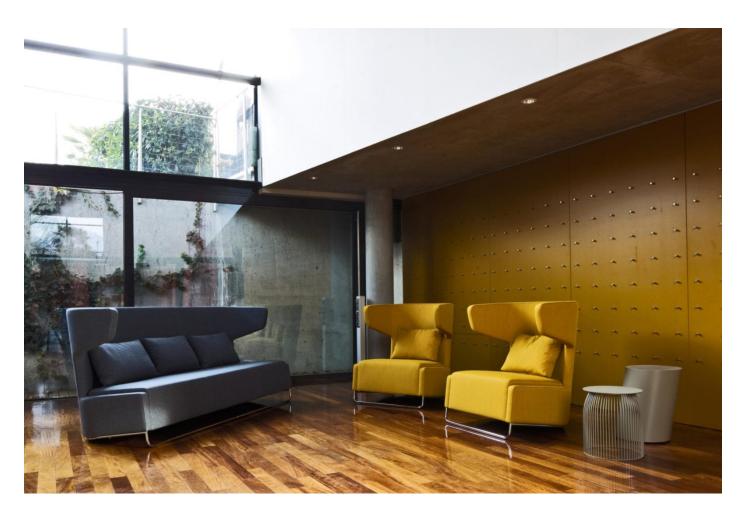

# Mrs Buffy

DESIGN PAULO MARTINIG LACIVIDINA, ITALY

 $\label{lem:mass} Mrs\,Buffy\,provides\,a\,discreet\,embrace\,in\,any\,corporate\,or\,hospitality\,environment, as\,well\,as\,within\,the\,contemporary\,home.\,Highly\,crafted,\,Mrs\,Buffy's\,cushioned\,headrest\,and\,enveloping\,form\,is\,slightly\,inclined\,making\,it\,naturally\,comfortable\,when\,sitting\,and\,conversing.$ 

### **DIMENSIONS**

8102

W 1400 D 730 H 750 | SH 430 (mm)

W 1900 D 870 H 950 | SH 430 (mm)

8108

W 2200 D 870 H 950 | SH 430 (mm)

## **MATERIALS**

 $Structure: Seat frame \, constructed \, from \, solid \, Beech \, wood, with \, Mason ite \, panels$  $\label{thm:condition} \begin{tabular}{ll} U pholstery: Fire retardant polyure than e foam, fixed covers, fully upholstered in house fabric/leather or COM/COL and the foam of the fabric fabr$ Base: Constructed from steel, to selected finish

# COLLECTION

Mrs Buffy LOUNGE CHAIR LACIVIDINA

Mrs Buffy LOUNGE LACIVIDINA