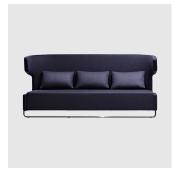

# Mrs Buffy

DESIGN PAULO MARTINIG LACIVIDINA, ITALY

 $\label{lem:mass} Mrs\,Buffy\,provides\,a\,discreet\,embrace\,in\,any\,corporate\,or\,hospitality\,environment, as\,well\,as\,within\,the\,contemporary\,home.\,Highly\,crafted,\,Mrs\,Buffy's\,cushioned\,headrest\,and\,enveloping\,form\,is\,slightly\,inclined\,making\,it\,naturally\,comfortable\,when\,sitting\,and\,conversing.$ 

### **DIMENSIONS**

8102

W 1400 D 730 H 750 | SH 430 (mm)

W 1900 D 870 H 950 | SH 430 (mm)

8108

W 2200 D 870 H 950 | SH 430 (mm)

## **MATERIALS**

 $Structure: Seat frame \, constructed \, from \, solid \, Beech \, wood, with \, Mason ite \, panels$  $\label{thm:condition} \begin{tabular}{ll} U pholstery: Fire retardant polyure than e foam, fixed covers, fully upholstered in house fabric/leather or COM/COL and the foam of the fabric fabr$ Base: Constructed from steel, to selected finish

# COLLECTION

Mrs Buffy LOUNGE CHAIR LACIVIDINA

Mrs Buffy LOUNGE LACIVIDINA