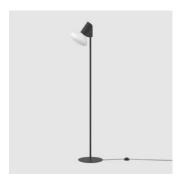

# Mug

DESIGN GABRIELE PANCIERA

 $\label{thm:matter} \textit{Mug features an elegant design with a white matter glass diffuser for direct, diffused light.}$  $Its \, metal \, support, available \, in \, black, adds \, a \, bold \, contrast.$ 

The lamp features leather detailing an on/off switch on the power cable for convenience. $This architectural\ piece\ combines\ aesthetics\ with\ functionality, making\ it\ a\ stylish$ addition to any space.

## **DIMENSIONS**

W 240 D 330 H 1440 (mm)

# COLLECTION

Mug FLOOR LAMP MIDJ

Mug PENDANT LIGHT MIDJ

Mug TABLE LAMP MIDJ