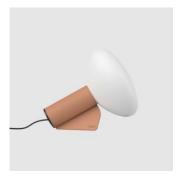

# Mug

DESIGN GABRIELE PANCIERA

 $\label{thm:matter} \textit{Mug features an elegant design with a white matter glass diffuser for direct, diffused light.}$  $Its \, metal \, support, available \, in \, black, adds \, a \, bold \, contrast.$ 

# COLLECTION

Mug FLOOR LAMP MIDJ

Mug PENDANT LIGHT MIDJ

Mug TABLE LAMP MIDJ