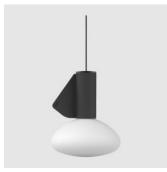

# Mug

DESIGN GABRIELE PANCIERA

 $\label{thm:matter} \textit{Mug features an elegant design with a white matter glass diffuser for direct, diffused light.}$  $Its \, metal \, support, available \, in \, black, adds \, a \, bold \, contrast.$ 

# COLLECTION

Mug FLOOR LAMP MIDJ

Mug PENDANT LIGHT MIDJ

Mug TABLE LAMP MIDJ