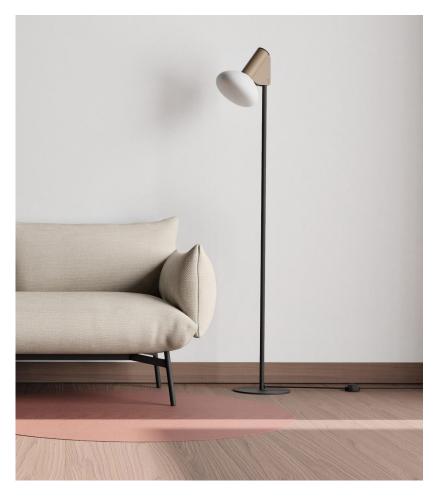

# Mug

DESIGN GABRIELE PANCIERA

 $\label{thm:matter} \textit{Mug features an elegant design with a white matter glass diffuser for direct, diffused light.}$  $Its \, metal \, support, available \, in \, black, adds \, a \, bold \, contrast.$ 

The lamp features leather detailing an on/off switch on the power cable for convenience. $This architectural\ piece\ combines\ aesthetics\ with\ functionality, making\ it\ a\ stylish$ addition to any space.

## **DIMENSIONS**

W 240 D 330 H 1440 (mm)

# COLLECTION

Mug FLOOR LAMP MIDJ

Mug PENDANT LIGHT MIDJ

Mug TABLE LAMP MIDJ