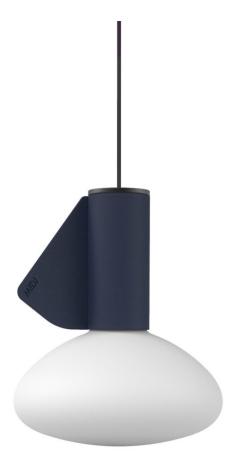

## Mug

DESIGN GABRIELE PANCIERA MIDJ, ITALY

Mug features an elegant design with a white matte glass diffuser for direct, diffused light. Its metal support, available in black, adds a bold contrast.

The light features leather detailing and a nylon cord. This architectural piece combines aesthetics with functionality, making it a stylish addition to any space.

### DIMENSIONS

W 200 D 200 H 240 |Cable Length 2500 (mm)