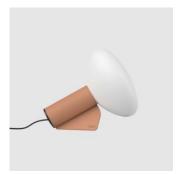

# Mug

**DESIGN** GABRIELE PANCIERA MIDJ. ITALY

 $\label{thm:matter} \textit{Mug features an elegant design with a white matter glass diffuser for direct, diffused light. \\ \textit{Its metal support, available in black, adds a bold contrast.}$ 

The lamp features leather detailing an on/off switch on the power cable for convenience. This architectural piece combines aesthetics with functionality, making it a stylish addition to any space.

# **MIDJ**

#### LEADTIME

12–14 Weeks

#### WARRANTY

3 Year Structural

#### CERTIFICATION

CATAS certified for heavy contract use Product Stewardship Programme

## **DIMENSIONS**

W 200 D 250 H 220 (mm)

### **MATERIALS**

# COLLECTION



Mug FLOOR LAMP MIDJ



Mug PENDANT LIGHT MIDJ



Mug TABLE LAMP MIDJ