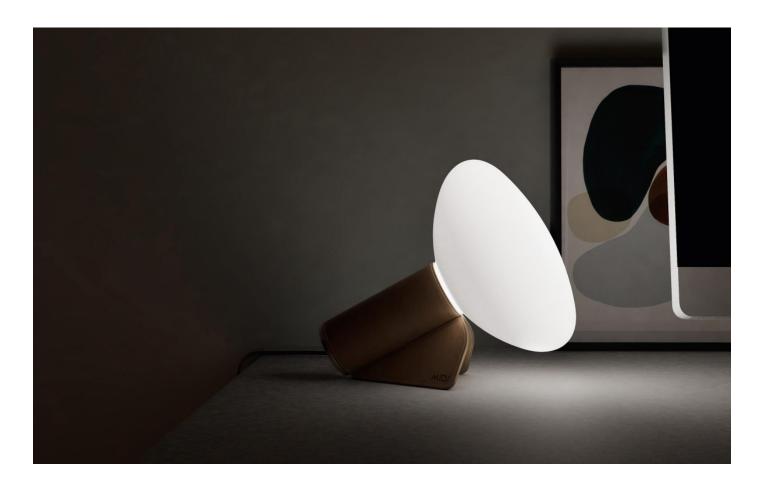

# Mug

**DESIGN** GABRIELE PANCIERA MIDJ. ITALY

 $\label{thm:matter} \textit{Mug features an elegant design with a white matter glass diffuser for direct, diffused light. \\ \textit{Its metal support, available in black, adds a bold contrast.}$ 

The lamp features leather detailing an on/off switch on the power cable for convenience. This architectural piece combines aesthetics with functionality, making it a stylish addition to any space.

## **DIMENSIONS**

W 200 D 250 H 220 (mm)