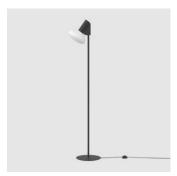

# Mug

**DESIGN** GABRIELE PANCIERA MIDJ. ITALY

 $\label{thm:matter} \textit{Mug features an elegant design with a white matter glass diffuser for direct, diffused light. \\ \textit{Its metal support, available in black, adds a bold contrast.}$ 

The lamp features leather detailing an on/off switch on the power cable for convenience. This architectural piece combines aesthetics with functionality, making it a stylish addition to any space.

# **MIDJ**

#### LEADTIME

12–14 Weeks

#### WARRANTY

3 Year Structural

#### CERTIFICATION

CATAS certified for heavy contract use Product Stewardship Programme

## **DIMENSIONS**

W 200 D 250 H 220 (mm)

### **MATERIALS**

# COLLECTION



Mug FLOOR LAMP MIDJ



Mug PENDANT LIGHT MIDJ



Mug TABLE LAMP MIDJ