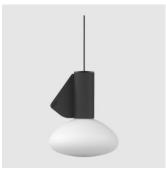

# Mug

**DESIGN** GABRIELE PANCIERA MIDJ. ITALY

 $\label{thm:matter} \textit{Mug features an elegant design with a white matter glass diffuser for direct, diffused light. \\ \textit{Its metal support, available in black, adds a bold contrast.}$ 

The lamp features leather detailing an on/off switch on the power cable for convenience. This architectural piece combines aesthetics with functionality, making it a stylish addition to any space.

# **MIDJ**

#### LEADTIME

12–14 Weeks

#### WARRANTY

3 Year Structural

#### CERTIFICATION

CATAS certified for heavy contract use Product Stewardship Programme

## **DIMENSIONS**

W 200 D 250 H 220 (mm)

### **MATERIALS**

# COLLECTION



Mug FLOOR LAMP MIDJ



Mug PENDANT LIGHT MIDJ



Mug TABLE LAMP MIDJ