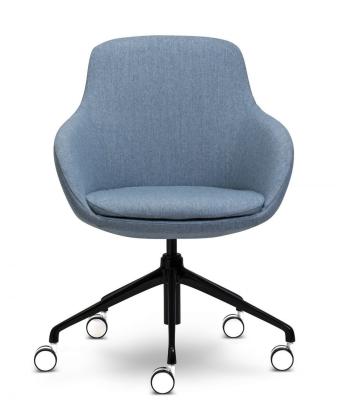

# Muse 5-Way on Castors

DESIGN COLLABORATION ADVANTA, AUSTRALIA

A calming aesthetic matched with superb comfort, the Muse is the perfect armchair for a multitude of aplications.

The Muse Armchair is available as a Sled, Timber 4-Leg, 4-Way Swivel (timber and metal), 5-Way Swivel on Castors or as a Lounge Chair.

## DIMENSIONS

W 620 D 620 H 875 | SD 450 SW 455 SH 460-560 (mm)

## MATERIALS

Seat: Fully upholstered, to selected finish Base: Adjustable height, made of aluminium, to selected finish Castors: Nylon castors