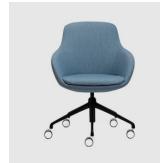

# Muse 5-Way on Castors

DESIGN COLLABORATION ADVANTA, AUSTRALIA

A calming aesthetic matched with superb comfort, the Muse is the perfect armchair for a multitude of aplications.

The Muse Armchair is available as a Sled, Timber 4-Leg, 4-Way Swivel (timber and metal), 5-Way Swivel on Castors or as a Lounge Chair.

## DIMENSIONS

W 620 D 620 H 875 | SD 450 SW 455 SH 460-560 (mm)

## MATERIALS

Seat: Fully upholstered, to selected finish Base: Adjustable height, made of aluminium, to selected finish Castors: Nylon castors