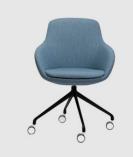

# Muse 5-Way on Castors

DESIGN COLLABORATION ADVANTA, AUSTRALIA

A calming aesthetic matched with superb comfort, the Muse is the perfect armchair for a multitude of aplications.

The Muse Armchair is available as a Sled, Timber 4-Leg, 4-Way Swivel (timber and metal), 5-Way Swivel on Castors or as a Lounge Chair.

## DIMENSIONS

W 620 D 620 H 875 | SD 450 SW 455 SH 460-560 (mm)

## MATERIALS

Seat: Fully upholstered, to selected finish Base: Adjustable height, made of aluminium, to selected finish Castors: Nylon castors