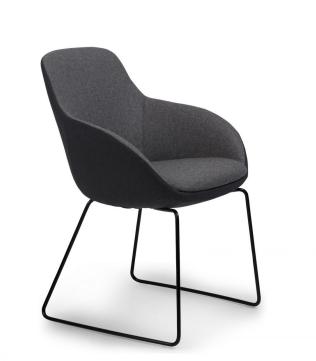

# Muse Sled

DESIGN COLLABORATION ADVANTA, AUSTRALIA

A calming aesthetic matched with superb comfort, the Muse is the perfect armchair for a multitude of aplications.

The Muse Armchair is available as a Sled, Timber 4-Leg, 4-Way Swivel (timber and metal), 5-Way Swivel on Castors or as a Lounge Chair.

## DIMENSIONS

W 620 D 620 H 845 | SD 450 SW 455 SH 475 (mm)

### MATERIALS

Upholstery: FR foam, fully upholstered, to selected finish Base: Made of steel, to selected finish