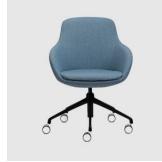

# Muse Sled

DESIGN COLLABORATION ADVANTA, AUSTRALIA

A calming aesthetic matched with superb comfort, the Muse is the perfect armchair for a multitude of aplications.

The Muse Armchair is available as a Sled, Timber 4-Leg, 4-Way Swivel (timber and metal), 5-Way Swivel on Castors or as a Lounge Chair.

### COLLECTION

Muse Sled ARMCHAIR ADVANTA

**Muse Timber 4-Leg** ARMCHAIR ADVANTA

Muse Timber 4-Way Swivel MEETING ARMCHAIR ADVANTA

Muse 4-Way Swivel MEETING ARMCHAIR ADVANTA

Muse 5-Way on Castors MEETING ARMCHAIR ADVANTA