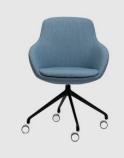

# Muse Sled

DESIGN COLLABORATION ADVANTA, AUSTRALIA

A calming aesthetic matched with superb comfort, the Muse is the perfect armchair for a multitude of aplications.

The Muse Armchair is available as a Sled, Timber 4-Leg, 4-Way Swivel (timber and metal), 5-Way Swivel on Castors or as a Lounge Chair.

### COLLECTION

Muse Sled ARMCHAIR ADVANTA

**Muse Timber 4-Leg** ARMCHAIR ADVANTA

Muse Timber 4-Way Swivel MEETING ARMCHAIR ADVANTA

Muse 4-Way Swivel MEETING ARMCHAIR ADVANTA

Muse 5-Way on Castors MEETING ARMCHAIR ADVANTA