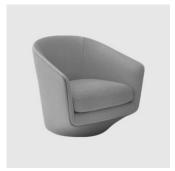

# My Turn

DESIGN

NIELS BENDTSEN BENSEN, CANADA

Part of the `Turn' lounging collection from Bensen, the My Turn is a high-back swivel $lounge\,chair\,with\,a\,discrete\,circular\,metal\,base\,that\,rotates\,smoothly\,through\,36o\_.\,The$  $combination \, of \, an \, internal \, steel \, frame, injection \, molded \, cold \, foam \, and \, a \, soft \, down \, seat \,$  $make for an inviting and comfortable \, chair \, with \, a \, tailored \, appearance.$ 

 $The Turn \, collection \, consists \, of the \, Hi \, Turn, My \, Turn, Lo \, Turn \, and \, U \, Turn \, swivel \, lounge$  $chairs, the \, U\, Pouf \, and \, the \, U\, 2\, Seater \, sofa. \, Lounge \, chairs \, are \, available \, with \, or \, without \, a$ memory return mechanism to bring the chair back to its intended position and fabric covers are removable for easy cleaning or replacement.

## **DIMENSIONS**

MTR100

W 710 D 900 H 1050 | SH 390 AH 550 (mm)

## **MATERIALS**

 $Body: Inner steel frame, covered with high density mould-injected polyure than eFR foam \\ Upholstery: Fire retardant polyure than efoam, removable covers, fully upholstered in house fabric/leather or COM/COL \\ Concealed Base: Solid steel disc base with auto return, on felt pads$ 