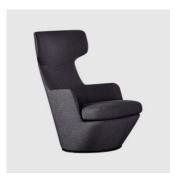

# My Turn

DESIGN

NIELS BENDTSEN BENSEN, CANADA

Part of the `Turn' lounging collection from Bensen, the My Turn is a high-back swivel $lounge\,chair\,with\,a\,discrete\,circular\,metal\,base\,that\,rotates\,smoothly\,through\,36o\_.\,The$  $combination \, of \, an \, internal \, steel \, frame, injection \, molded \, cold \, foam \, and \, a \, soft \, down \, seat \,$  $make for an inviting and comfortable \, chair \, with \, a \, tailored \, appearance.$ 

 $The Turn \, collection \, consists \, of the \, Hi \, Turn, My \, Turn, Lo \, Turn \, and \, U \, Turn \, swivel \, lounge$  $chairs, the \, U\, Pouf \, and \, the \, U\, 2\, Seater \, sofa. \, Lounge \, chairs \, are \, available \, with \, or \, without \, a$ memory return mechanism to bring the chair back to its intended position and fabric covers are removable for easy cleaning or replacement.

## **MATERIALS**

 $Body: Inner steel frame, covered with high density mould-injected polyure than eFR foam \\ Upholstery: Fire retardant polyure than efoam, removable covers, fully upholstered in house fabric/leather or COM/COL \\ Concealed Base: Solid steel disc base with auto return, on felt pads$ 