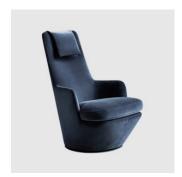

# My Turn

DESIGN

NIELS BENDTSEN BENSEN, CANADA

Part of the `Turn' lounging collection from Bensen, the My Turn is a high-back swivel $lounge\,chair\,with\,a\,discrete\,circular\,metal\,base\,that\,rotates\,smoothly\,through\,36o\_.\,The$  $combination \, of \, an \, internal \, steel \, frame, injection \, molded \, cold \, foam \, and \, a \, soft \, down \, seat \,$  $make for an inviting and comfortable \, chair \, with \, a \, tailored \, appearance.$ 

 $The Turn \, collection \, consists \, of the \, Hi \, Turn, My \, Turn, Lo \, Turn \, and \, U \, Turn \, swivel \, lounge$  $chairs, the \, U\, Pouf \, and \, the \, U\, 2\, Seater \, sofa. \, Lounge \, chairs \, are \, available \, with \, or \, without \, a$ memory return mechanism to bring the chair back to its intended position and fabric covers are removable for easy cleaning or replacement.

## **MATERIALS**

 $Body: Inner steel frame, covered with high density mould-injected polyure than eFR foam \\ Upholstery: Fire retardant polyure than efoam, removable covers, fully upholstered in house fabric/leather or COM/COL \\ Concealed Base: Solid steel disc base with auto return, on felt pads$ 