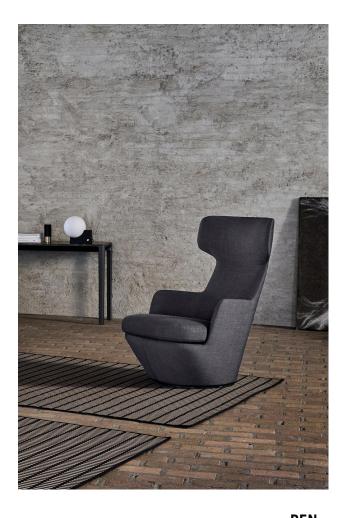

# My Turn

DESIGN

NIELS BENDTSEN BENSEN, CANADA

Part of the `Turn' lounging collection from Bensen, the My Turn is a high-back swivel $lounge\,chair\,with\,a\,discrete\,circular\,metal\,base\,that\,rotates\,smoothly\,through\,36o\_.\,The$  $combination \, of \, an \, internal \, steel \, frame, injection \, molded \, cold \, foam \, and \, a \, soft \, down \, seat \,$  $make for an inviting and comfortable \, chair \, with \, a \, tailored \, appearance.$ 

 $The Turn \, collection \, consists \, of the \, Hi \, Turn, My \, Turn, Lo \, Turn \, and \, U \, Turn \, swivel \, lounge$  $chairs, the \, U\, Pouf \, and \, the \, U\, 2\, Seater \, sofa. \, Lounge \, chairs \, are \, available \, with \, or \, without \, a$ memory return mechanism to bring the chair back to its intended position and fabric covers are removable for easy cleaning or replacement.

## **DIMENSIONS**

MTR100

W 710 D 900 H 1050 | SH 390 AH 550 (mm)

## **MATERIALS**

 $Body: Inner steel frame, covered with high density mould-injected polyure than eFR foam \\ Upholstery: Fire retardant polyure than efoam, removable covers, fully upholstered in house fabric/leather or COM/COL \\ Concealed Base: Solid steel disc base with auto return, on felt pads$ 