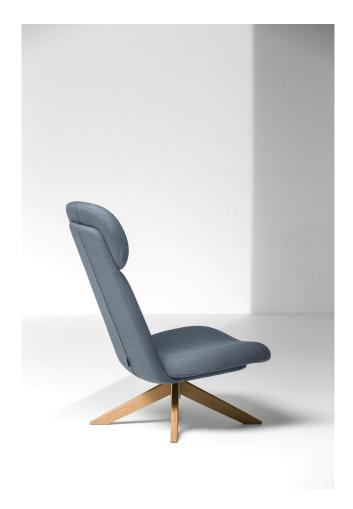

# Myplace Timber Swivel

DESIGN MICHAEL GELDMACHER LACIVIDINA, ITALY

My place challenges a design concept that already exists in many forms and reimagines it as a unique, personal item. My place seating is composed from a selection of moulds that can be freely combined to give a total of 18 different solutions, each with its own individual features.

In addition to the variety of seat configurations, Myplace is available on a range of bases including sled, metal swivel or timber swivel.

# **MATERIALS**

 $Structure: Seat frame constructed from multi-layered Beech wood \\ Upholstery: Fire retardant polyure than e foam, fixed covers, fully upholstered in house fabric/leather or COM/COL \\ Base: Constructed from Oak wood, to selected finish$ 