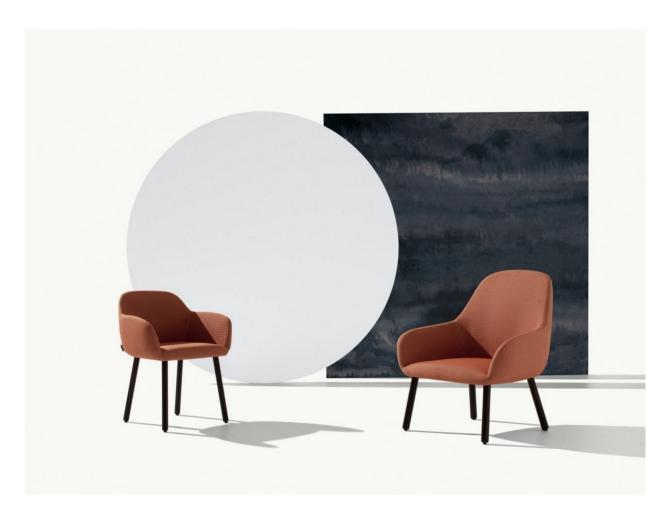

# Myra Timber

**DESIGN** EMILIO NANNI ET AL. HOUSE FABRICS, ITALY

The Myra collection offers an extensive range of seating and lounging solutions designed specifically for the contract market. The elegant curve along with attentiveness to detail is its distinctive feature. The contrast stitching and wide variety of colour and fabric combinations available give the product a strong identity.

 $Myra\~Os\ discreet yet equally strong style, satisfies every specific request of inclusion and attention to comfort, making it a perfect solution for hospitality environments. The Myra collection includes a chair, armchair, lounge chair, lounge, bench, stools at two heights and high back lounge chairs, all available with a variety of base options and finishes.$ 

## **DIMENSIONS**

659

W 810 D 740 H 890 | SH 420 (mm)

## **MATERIALS**

 $Up holstery: Shell\ covered\ with\ high\ density,\ high\ resilience\ CMHR\ polyure than e\ FR\ foam,\ seat\ only\ or\ fully\ up holstered\ in\ house\ fabric/leather\ or\ COM/COL$  $Frame: Solid \ Beech \ wood \ frame, stained \ to \ selected \ house \ colour$ Glides: Plastic standard glides or felt glides for timber floors