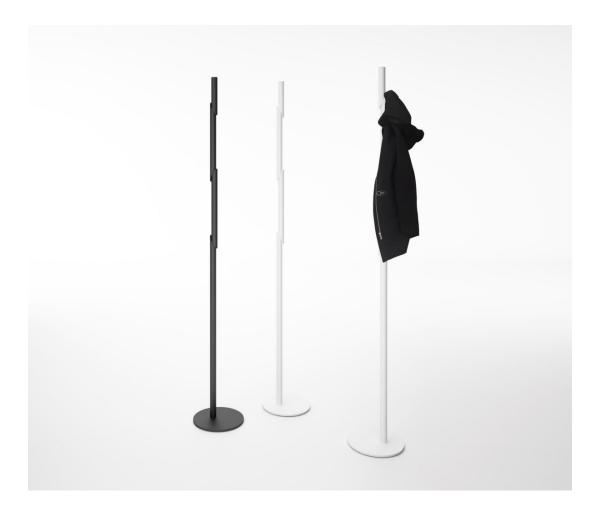

# Naname

DESIGN KODALIWAMOTO SYSTEMTRONIC, SPAIN

Naname coat stand represents the moment when bamboo is cut down with a sword. Cleverly engineered, each section appears to be moving away from the other but Naname is internally strengthened by an internal steel rod.

Available in a selection of house colours.