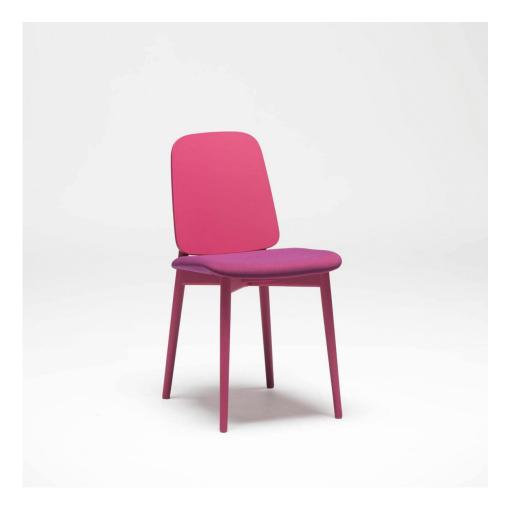

# Nest

LIVONI —— since 1895

DESIGN PRODUCKS DESIGN STUDIO LIVONI, ITALY

 $A \, tranquil\, balance\, of\, elegance\, and\, simplicity, Nest is\, a\, dining\, chair suitable\, for\, a\, variety\, of\, above a constant of the const$ applications.

## **DIMENSIONS**

NEST 471 W 440 D 550 H 840 | SH 470 (mm)

# **MATERIALS**

Structure: Frame constructed from Beech wood Upholstery: Fire retardant foam, seat upholstered in house fabric/leather or COM/COL Base: Constructed from Beech wood, stained to selected house colour Glides: Plastic glides